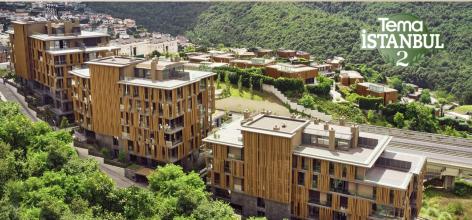

# The Tema 2 Experience

# Tema Istanbul 2 perfectly balances modern high quality living with nature.

Tema Istanbul 2 is spread across an area of 550,000 sqm, 65% of this area is made up of facilities, green areas and well-planned landscaping.

There are 137 blocks with 4-5 floors each and a total number of 1117 units. The units vary between 1+1 and 4+1 types and the sizes start from 79 sqm and go up to 246 sqm.

- · Low rise buildings with wide open spaces
- Beautifully laid out water rich green landscapes
- No vehicular traffic above ground
- Exclusive gated community
- Outstanding amenities
- Tema World theme park on doorstep
- Trusted developers renowned for delivering quality projects