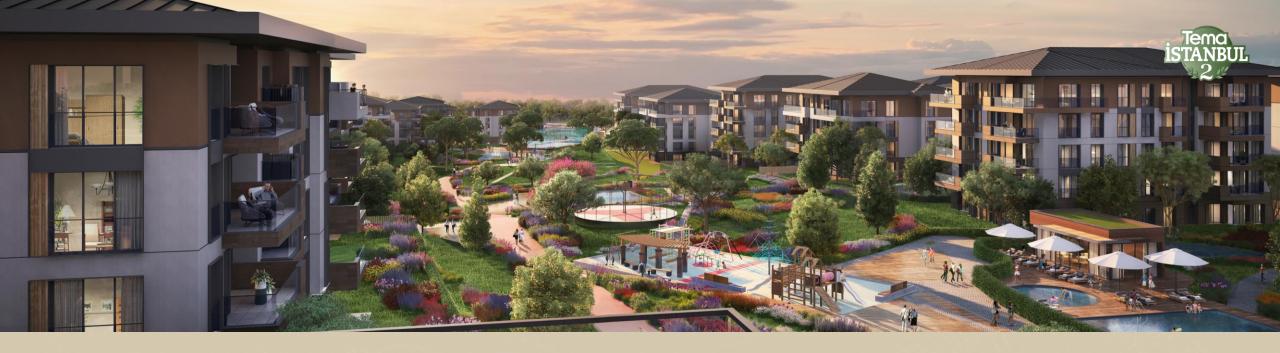

# The Tema 2 Experience

# Tema Istanbul 2 perfectly balances modern high quality living with nature.

Tema Istanbul 2 is spread across an area of 550,000 sqm, 65% of this area is made up of facilities, green areas and well-planned landscaping.

There are 137 blocks with 4-5 floors each and a total number of 1117 units. The units vary between 1+1 and 4+1 types and the sizes start from 79 sqm and go up to 246 sqm.

- · Low rise buildings with wide open spaces
- Beautifully laid out water rich green landscapes
- No vehicular traffic above ground
- Exclusive gated community
- Outstanding amenities
- Tema World theme park on doorstep
- Trusted developers renowned for delivering quality projects

#### **Tema 2 Amenities**

- 2 large outdoor swimming pools
- Basketball courts
- Football fields
- · Tennis courts
- Running track

- · Fitness & wellness center
- · Spa & Turkish bath
- · Kids playing area
- Shops
- Mosque