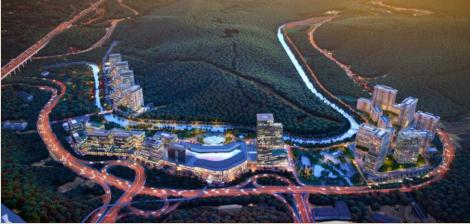

#### **Tema World**

Tema World is being built over an area of 264,000 sqm right next to Tema Istanbul 2. The entertainment complex brings together activities, shopping, dining and sport options for kids and adults. There is an amusement park, playgrounds, restaurants, cafes, shops and an aqua park.