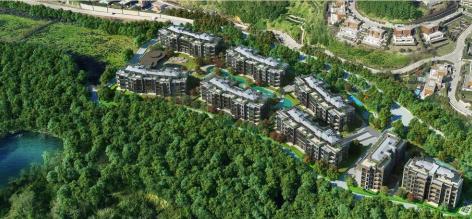

# Tema Istanbul 2 perfectly balances modern high quality living with nature.

Tema Istanbul 2 is spread across an area of 550,000 sqm, 65% of this area is made up of facilities, green areas and well-planned landscaping.

There are 137 blocks with 4-5 floors each and a total number of 1117 units. The units vary between 1+1 and 4+1 types and the sizes start from 79 sqm and go up to 246 sqm.

- · Low rise buildings with wide open spaces
- Beautifully laid out water rich green landscapes
- No vehicular traffic above ground
- Exclusive gated community
- Outstanding amenities
- Tema World theme park on doorstep
- Trusted developers renowned for delivering quality projects

#### **Tema 2 Amenities**

- 2 large outdoor swimming pools
- Basketball courts
- Football fields
- · Tennis courts
- Running track

- · Fitness & wellness center
- · Spa & Turkish bath
- · Kids playing area
- Shops
- Mosque