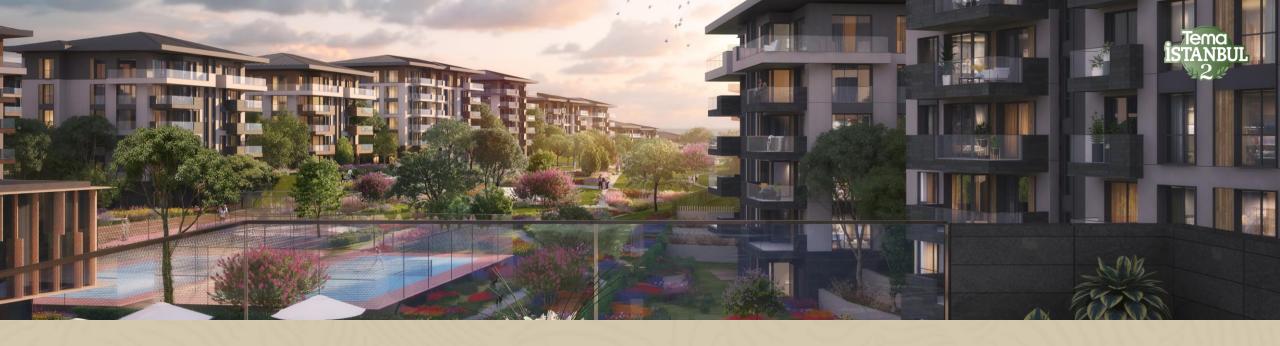

# Tema Istanbul 2 perfectly balances modern high quality living with nature.

Tema Istanbul 2 is spread across an area of 550,000 sqm, 65% of this area is made up of facilities, green areas and well-planned landscaping.

There are 137 blocks with 4-5 floors each and a total number of 1117 units. The units vary between 1+1 and 4+1 types and the sizes start from 79 sqm and go up to 246 sqm.

- · Low rise buildings with wide open spaces
- Beautifully laid out water rich green landscapes
- No vehicular traffic above ground
- Exclusive gated community
- Outstanding amenities
- Tema World theme park on doorstep
- Trusted developers renowned for delivering quality projects

#### **Tema 2 Amenities**

- 2 large outdoor swimming pools
- Basketball courts
- Football fields
- · Tennis courts
- Running track

- · Fitness & wellness center
- · Spa & Turkish bath
- · Kids playing area
- Shops
- Mosque