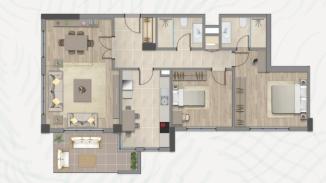

made up of facilities, green areas and well-planned landscaping.

There are 137 blocks with 4-5 floors each and a total number of 1117 units. The units vary between 1+1 and 4+1 types and the sizes start from 79 sqm and go up to 246 sqm.

- Low rise buildings with wide open spaces
- Beautifully laid out water rich green landscapes
- No vehicular traffic above ground
- Exclusive gated community
- Outstanding amenities
- Tema World on doorstep
- Trusted developers renowned for delivering quality projects



### **Distance To Top Points Of Interest**

- Istanbul airport 11,6 Km
- Başakşehir 10 Km
- Fatih 20 Km
- Hagia Sophia 24,6 Km
- Sultanahmet 25 Km
- Taksim 31 Km
- West marina 24,1 Km
- Olympic stadium 6.2 Km
- Galatasaray watersports club 7.8 Km
- Greece 869 Km





# **Floor Plans**









<u>1+1</u>



<u>3+1</u>

<u>4+1</u>

#### **Tema 2 Amenities**

- 2 outdoor Olympic swimming pools
- Basketball courts
- Football fields
- Tennis courts
- Running track

- Fitness & wellness center
- Spa & Turkish bath
- Kids playing area
- Shops
- Mosque

#### **Tema World**

Tema World is being built over an area of 338,000 sqm right next to Tema Istanbul 2. The entertainment complex brings together activities, shopping, dining and sport options for kids and adults. There is an amusement park, playgrounds, restaurants, cafes, shops and an aqua park.







## EARTHQUAKE RESISTANCE



#### Ground:

In all of the inhabited buildings, the elements associated with the foundation are placed on the clayey limestone and claystone unit of the Eocene Carbonates, which are the bedrock with