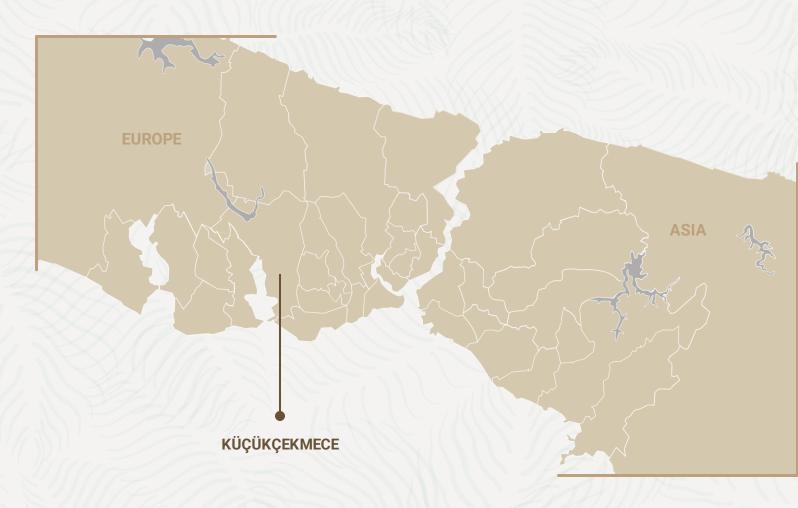

## The Booming District Of Halkalı, Küçükçekmece

The district is renowned and in high demand due to its close proximity to:

- Küçükçekmece Lake
- Marmara sea
  Bahçeşehir
  Başakşehir

### **Distance To Top Points Of Interest**

- Istanbul airport 11,6 Km
- Başakşehir 10 Km
- Fatih 20 Km
- Hagia Sophia 24,6 Km
- Sultanahmet 25 Km
- Taksim 31 Km
- West marina 24,1 Km
- Olympic stadium 6.2 Km
- Galatasaray watersports club 7.8 Km
- Greece 869 Km