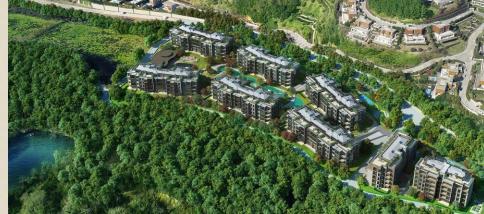

#### **Close To Nature**

The project provides a healthy lifestyle as it is only minutes away from Küçükçekmece lake and Florya Atatürk Forest.

# **The Tema 2 Experience**

Tema Istanbul 2 perfectly balances modern highquality living with nature.

Tema Istanbul 2 is spread across an area of 550,000 sqm, 65% of this area is made up of facilities, green areas and well-planned landscaping.

There are 137 blocks with 4-5 floors each and a total number of 1117 units. The units vary between 1+1 and 4+1 types and the sizes start from 79 sqm and go up to 246 sqm.

- Low rise buildings with wide open spaces
- Beautifully laid out water rich green landscapes
- No vehicular traffic above ground
- Exclusive gated community
- Outstanding amenities
- Tema World on doorstep
- Trusted developers renowned for delivering quality projects