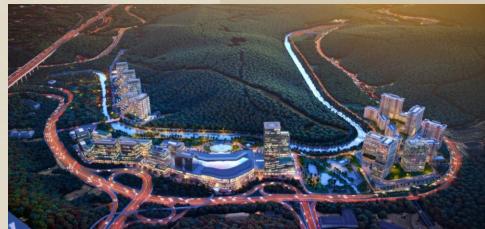

#### **Tema World**

Tema World is being built over an area of 338,000 sqm right next to Tema Istanbul 2. The entertainment complex brings together activities, shopping, dining and sport options for kids and adults. There is an amusement park, playgrounds, restaurants, cafes, shops and an aqua park.