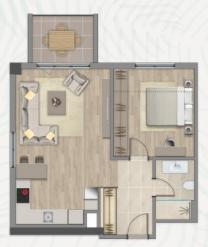

is made up of facilities, green areas and well-planned landscaping.

There are 137 blocks with 4-5 floors each and a total number of 1117 units. The units vary between 1+1 and 4+1 types and the sizes start from 79 sqm and go up to 246 sqm.

- Low rise buildings with wide open spaces
- Beautifully laid out water rich green landscapes
- No vehicular traffic above ground
- Exclusive gated community
- Outstanding amenities
- Tema World on doorstep
- Trusted developers renowned for delivering quality projects



### **Distance To Top Points Of Interest**

- Istanbul airport 11,6 Km
- Başakşehir 10 Km
- Fatih 20 Km
- Hagia Sophia 24,6 Km
- Sultanahmet 25 Km
- Taksim 31 Km
- West marina 24,1 Km
- Olympic stadium 6.2 Km
- Galatasaray watersports club 7.8 Km
- Greece 869 Km





# **Floor Plans**









<u>1+1</u>



<u>3+1</u>

<u>4+1</u>

#### **Tema 2 Amenities**

- 2 outdoor Olympic swimming pools
- Basketball courts
- Football fields
- Tennis courts
- Running track

- Fitness & wellness center
- Spa & Turkish bath
- Kids playing area
- Shops
- Mosque

#### **Tema World**

Tema World is being built over an area of 338,000 sqm right next to Tema Istanbul 2. The entertainment complex brings together activities, shopping, dining and sport options for kids and adults. There is an amusement park, playgrounds, restaurants, cafes, shops and an aqua park.







## EARTHQUAKE RESISTANCE



#### Ground:

In all of the inhabited buildings, the elements associated with the foundation are placed on the clayey limestone and claystone unit of the Eocene Carbonates, which are the bedrock wit