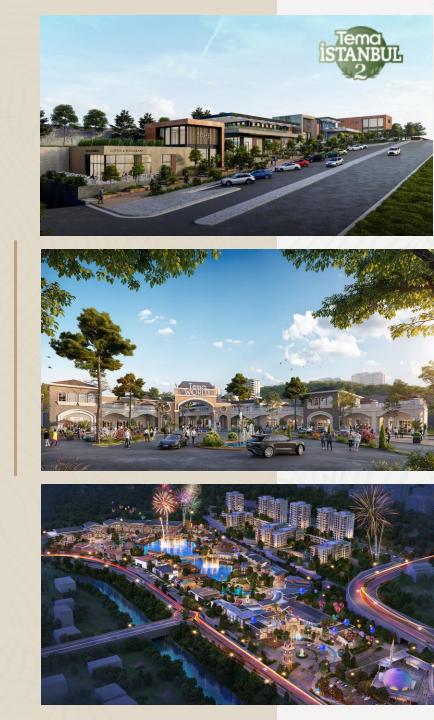

#### Tema ISTANBUL 2

# **The Tema 2 Experience**

Tema Istanbul 2 perfectly balances modern highquality living with nature.

Tema Istanbul 2 is spread across an area of 550,000 sqm, 65% of this area is made up of facilities, green areas and well-planned landscaping.

#### **Tema World**

Tema World is being built over an area of 338,000 sqm right next to Tema Istanbul 2. The entertainment complex brings together activities, shopping, dining and sport options for kids and adults. There is an amusement park, playgrounds, restaurants, cafes, shops and an aqua park.