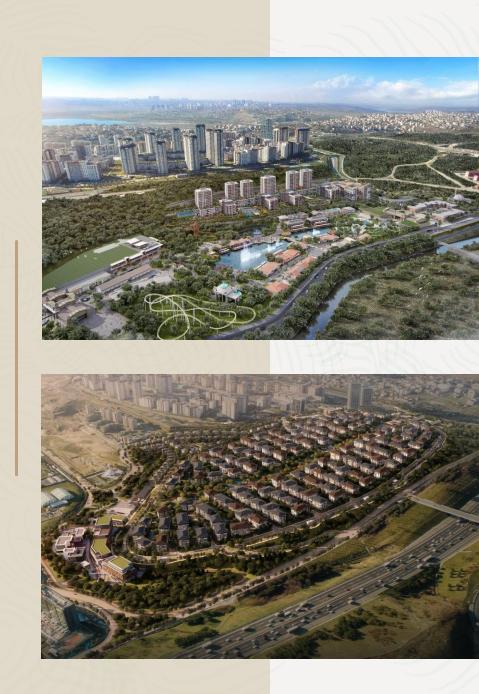

## Tema ISTANBUL

# **The Tema 2 Experience**

Tema Istanbul 2 perfectly balances modern highquality living with nature.

Tema Istanbul 2 is spread across an area of 550,000 sqm, 65% of this area is made up of facilities, green areas and well-planned landscaping.

There are 137 blocks with 4-5 floors each and a total number of 1117 units. The units vary between 1+1 and 4+1 types and the sizes start from 79 sqm and go up to 246 sqm.

- Low rise buildings with wide open spaces
- Beautifully laid out water rich green landscapes
- No vehicular traffic above ground
- Exclusive gated community
- Outstanding amenities
- Tema World on doorstep
- Trusted developers renowned for delivering quality projects