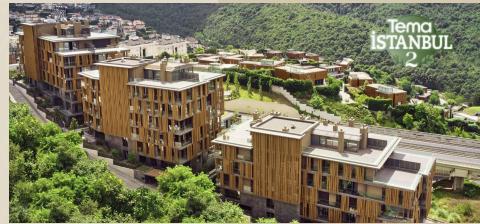

## Tema ISTANBUL

# **The Tema 2 Experience**

Tema Istanbul 2 perfectly balances modern highquality living with nature.

Tema Istanbul 2 is spread across an area of 550,000 sqm, 65% of this area is made up of facilities, green areas and well-planned landscaping.

There are 137 blocks with 4-5 floors each and a total number of 1117 units. The units vary between 1+1 and 4+1 types and the sizes start from 79 sqm and go up to 246 sqm.

- Low rise buildings with wide open spaces
- Beautifully laid out water rich green landscapes
- No vehicular traffic above ground
- Exclusive gated community
- Outstanding amenities
- Tema World on doorstep
- Trusted developers renowned for delivering quality projects