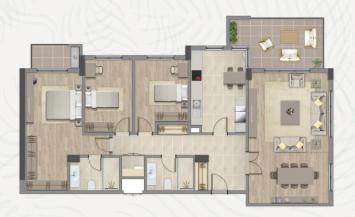

ade up of facilities, green areas and well-planned landscaping.

There are 137 blocks with 4-5 floors each and a total number of 1117 units. The units vary between 1+1 and 4+1 types and the sizes start from 79 sqm and go up to 246 sqm.

- Low rise buildings with wide open spaces
- Beautifully laid out water rich green landscapes
- No vehicular traffic above ground
- Exclusive gated community
- Outstanding amenities
- Tema World on doorstep
- Trusted developers renowned for delivering quality projects



### **Distance To Top Points Of Interest**

- Istanbul airport 11,6 Km
- Başakşehir 10 Km
- Fatih 20 Km
- Hagia Sophia 24,6 Km
- Sultanahmet 25 Km
- Taksim 31 Km
- West marina 24,1 Km
- Olympic stadium 6.2 Km
- Galatasaray watersports club 7.8 Km
- Greece 869 Km





# **Floor Plans**









<u>1+1</u>



<u>3+1</u>

<u>4+1</u>

#### **Tema 2 Amenities**

- 2 outdoor Olympic swimming pools
- Basketball courts
- Football fields
- Tennis courts
- Running track

- Fitness & wellness center
- Spa & Turkish bath
- Kids playing area
- Shops
- Mosque

#### **Tema World**

Tema World is being built over an area of 338,000 sqm right next to Tema Istanbul 2. The entertainment complex brings together activities, shopping, dining and sport options for kids and adults. There is an amusement park, playgrounds, restaurants, cafes, shops and an aqua park.







## EARTHQUAKE RESISTANCE



#### Ground:

In all of the inhabited buildings, the elements associated with the foundation are placed on the clayey limestone and claystone unit of the Eocene Carbonates, which are the bedrock with su