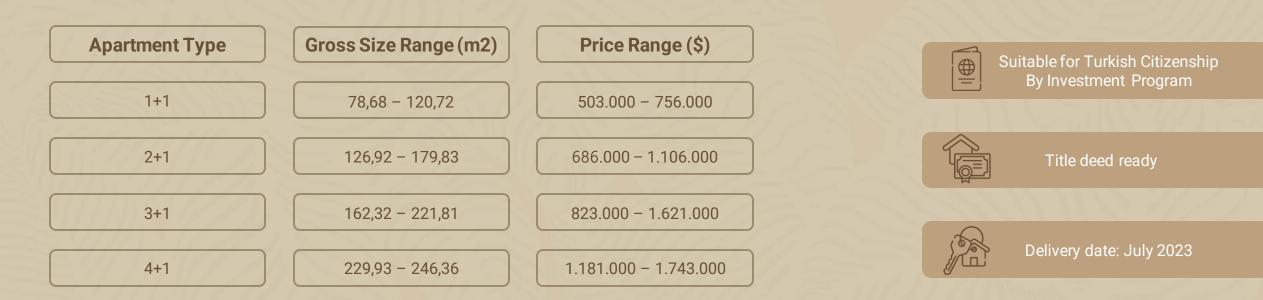

There are 137 blocks with 4-5 floors each and a total number of 1117 units. The units vary between 1+1 and 4+1 types and the sizes start from 79 sqm and go up to 246 sqm.

- Low rise buildings with wide open spaces
- Beautifully laid out water rich green landscapes
- No vehicular traffic above ground
- Exclusive gated community
- Outstanding amenities
- Tema World on doorstep
- Trusted developers renowned for delivering quality projects

# **Price List**

Powered By  $CUB \equiv DOTS$