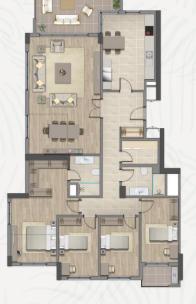

e up of facilities, green areas and well-planned landscaping.

There are 137 blocks with 4-5 floors each and a total number of 1117 units. The units vary between 1+1 and 4+1 types and the sizes start from 79 sqm and go up to 246 sqm.

- Low rise buildings with wide open spaces
- Beautifully laid out water rich green landscapes
- No vehicular traffic above ground
- Exclusive gated community
- Outstanding amenities
- Tema World on doorstep
- Trusted developers renowned for delivering quality projects



### **Distance To Top Points Of Interest**

- Istanbul airport 11,6 Km
- Başakşehir 10 Km
- Fatih 20 Km
- Hagia Sophia 24,6 Km
- Sultanahmet 25 Km
- Taksim 31 Km
- West marina 24,1 Km
- Olympic stadium 6.2 Km
- Galatasaray watersports club 7.8 Km
- Greece 869 Km





# **Floor Plans**









<u>1+1</u>



<u>3+1</u>

<u>4+1</u>

#### **Tema 2 Amenities**

- 2 outdoor Olympic swimming pools
- Basketball courts
- Football fields
- Tennis courts
- Running track

- Fitness & wellness center
- Spa & Turkish bath
- Kids playing area
- Shops
- Mosque

#### **Tema World**

Tema World is being built over an area of 338,000 sqm right next to Tema Istanbul 2. The entertainment complex brings together activities, shopping, dining and sport options for kids and adults. There is an amusement park, playgrounds, restaurants, cafes, shops and an aqua park.







## EARTHQUAKE RESISTANCE



#### Ground:

In all of the inhabited buildings, the elements associated with the foundation are placed on the clayey limestone and claystone unit of the Eocene Carbonates, which are the bedrock with suff