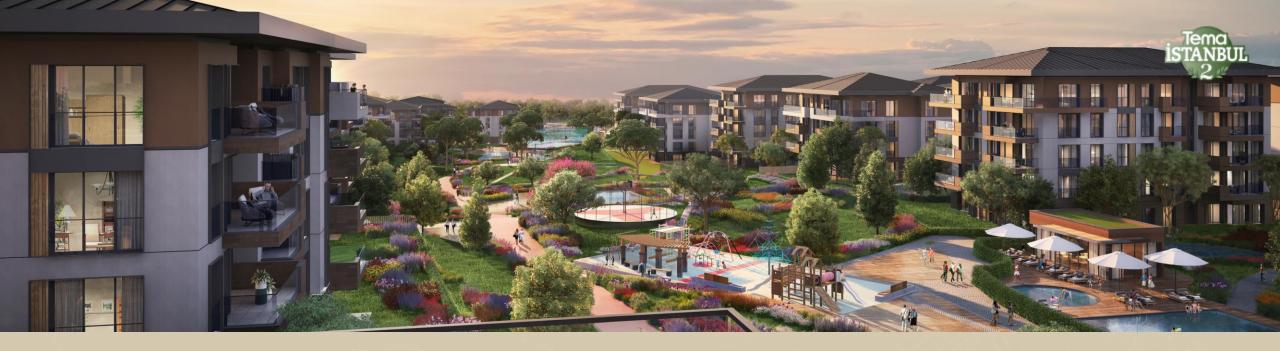

#### Tema ISTANBUL 2

# **The Tema 2 Experience**

Tema Istanbul 2 perfectly balances modern highquality living with nature.

Tema Istanbul 2 is spread across an area of 550,000 sqm, 65% of this area is made up of facilities, green areas and well-planned landscaping.

There are 137 blocks with 4-5 floors each and a total number of 1117 units. The units vary between 1+1 and 4+1 types and the sizes start from 79 sqm and go up to 246 sqm.

- Low rise buildings with wide open spaces
- Beautifully laid out water rich green landscapes
- No vehicular traffic above ground
- Exclusive gated community
- Outstanding amenities
- Tema World on doorstep
- Trusted developers renowned for delivering quality projects