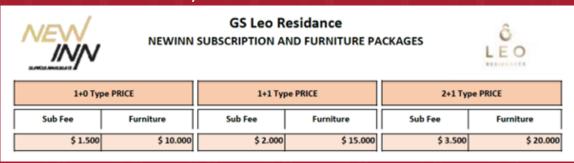

## **Newinn**

5% Rental Guarantee by Newinn

- 1+0 monthly income starting: 22,500 TL per month for 2 years
- 1+1 monthly income starting: 35,000 TL per month for 2 years
- 2+1 monthly income starting: 45,000 TL per month for 2 years
- 3+1 monthly income starting: 50,000 TL per month for 2 years
- 4+2 monthly income starting: 80,000 TL per month for 2 years

Newinn services will start 3 months after the delivery date