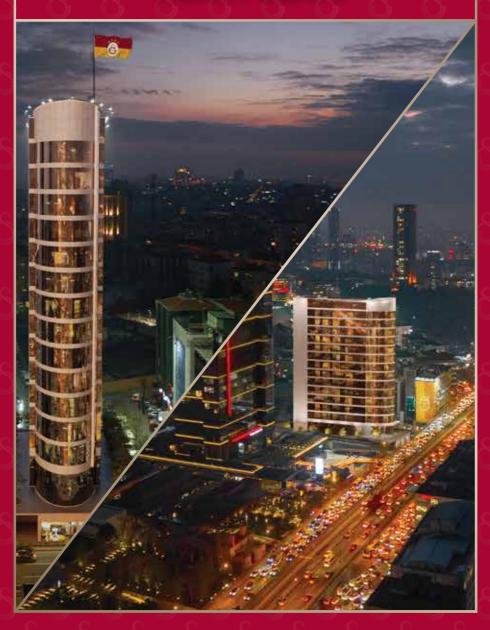

## WHERE ISTANBUL'S HEART BEATS



### CONVENIENT LOCATION IN CITY CENTER



METRO: 300 m

METROBUS: 500 m

LEVENT: 5 mins

BEŞİKTAŞ: 7 mins

MASLAK: 10 mins

TAKSİM: 12 mins

**BOSPHORUS BRIDGE: 15 mins** 

#### LIVING LIKE A KING



#### **YOUR NEW PRIVILEGED LIFE**





180 RESIDENTIAL UNITS



7 COMMERCIAL UNITS



OPTIONS FROM 1+0 TO 4+2

### 1+0 B



ENTRANCE HALL  $2.44 \text{ m}^2$  KITCHEN  $5.05 \text{ m}^2$  LIVING SPACE  $18.22 \text{ m}^2$  WC  $3.95 \text{ m}^2$ 

APARTMENT AREA 29.66 m<sup>2</sup>
OVERALL GROSS AREA 43.50 m<sup>2</sup>

#### 1+1 C



 01 ENTRANCE HALL
 3.48 m²

 02 KITCHEN
 5.97 m²

 03 LIVING ROOM
 11.59 m²

 04 BEDROOM
 13.57 m²

 05 WC
 4.51 m²

APARTMENT AREA 39.12 m<sup>2</sup>
OVERALL GROSS AREA 57.38 m<sup>2</sup>

#### 2+1 A



 01 ENTRANCE HALL
 8.95 m²

 02 KITCHEN
 14.32 m²

 03