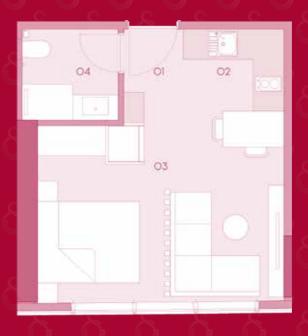

### 1+0 B

ENTRANCE HALL  $2.44 \text{ m}^2$  KITCHEN  $5.05 \text{ m}^2$  LIVING SPACE  $18.22 \text{ m}^2$  WC  $3.95 \text{ m}^2$ 

APARTMENT AREA 29.66 m<sup>2</sup>
OVERALL GROSS AREA 43.50 m<sup>2</sup>