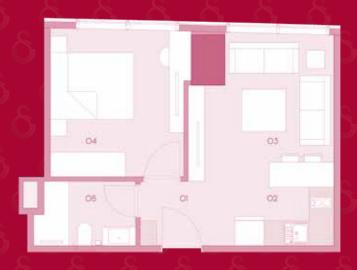

#### 2+1 A

 01 ENTRANCE HALL
 8.95 m²

 02 KITCHEN
 14.32 m²

 03 LIVING ROOM
 9.65 m²

 04 BEDROOM
 10.86 m²

 05 BEDROOM
 19.00 m²

 06 WC
 3.68 m²

APARTMENT AREA 66.46 m²
OVERALL GROSS AREA 97.48 m²