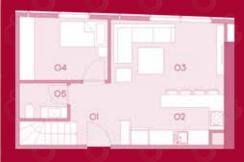

#### 1+1 C

 01 ENTRANCE HALL
 3.48 m²

 02 KITCHEN
 5.97 m²

 03 LIVING ROOM
 11.59 m²

 04 BEDROOM
 13.57 m²

 05 WC
 4.51 m²

APARTMENT AREA 39.12 m<sup>2</sup>
OVERALL GROSS AREA 57.38 m<sup>2</sup>