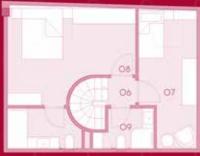

#### 3+1 DUPLEX A

BOTTOM FLOOR

**TOP FLOOR** 

| 01 ENTRANCE HALL  | 8.71 m²             |
|-------------------|---------------------|
| 02 KITCHEN        | 10.27 m²            |
| 03 LIVING ROOM    | 12.23 m²            |
| 04 BEDROOM        | 9.96 m²             |
| 05 WC             | 3.04 m <sup>2</sup> |
| 06 FLOOR HALL     | 4.25 m²             |
| 07 BEDROOM        | 13.08 m²            |
| 08 MASTER BEDROOM | 23.32 m²            |
| 09 WC             | 3.90 m²             |
|                   |                     |

APARTMENT AREA 88.76 m<sup>2</sup>
OVERALL GROSS AREA 111.26 m<sup>2</sup>