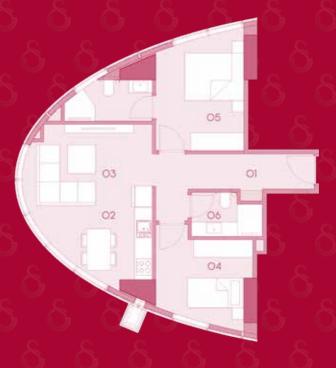

#### 3+1 DUPLEX A

BOTTOM FLOOR

**TOP FLOOR** 

| 01 ENTRANCE HALL  | 8.71 m²             |
|-------------------|---------------------|
| 02 KITCHEN        | 10.27 m²            |
| 03 LIVING ROOM    | 12.23 m²            |
| 04 BEDROOM        | 9.96 m²             |
| 05 WC             | 3.04 m <sup>2</sup> |
| 06 FLOOR HALL     | 4.25 m²             |
| 07 BEDROOM        | 13.08 m²            |
| 08 MASTER BEDROOM | 23.32 m²            |
| 09 WC             | 3.90 m²             |
|                   |                     |

APARTMENT AREA 88.76 m<sup>2</sup>
OVERALL GROSS AREA 111.26 m<sup>2</sup>