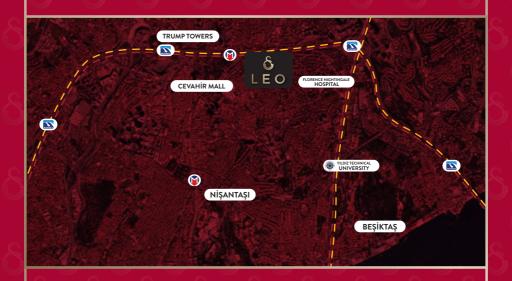

### CONVENIENT LOCATION IN CITY CENTER

METRO: 300 m

METROBUS: 500 m

LEVENT: 5 mins

BEŞİKTAŞ: 7 mins

MASLAK: 10 mins

TAKSİM: 12 mins

**BOSPHORUS BRIDGE: 15 mins** 