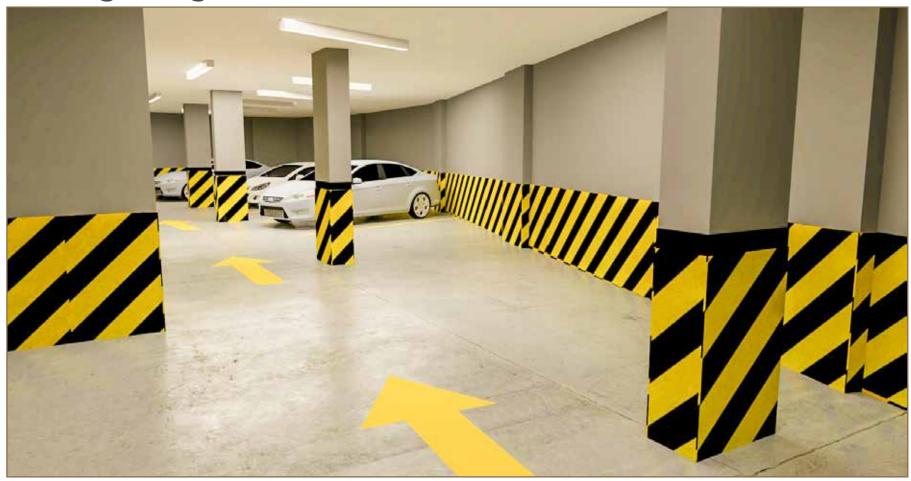

### **Parking Garage**

You can park your vehicle safely with a 2.60 meter height, private parking lot for each flat.