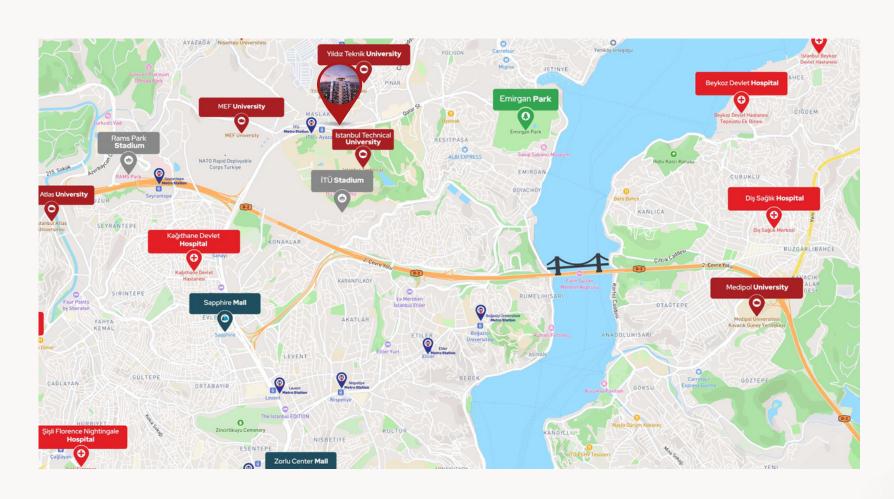

## Location

The project sits in the heart of Istanbul's dynamic business district, offering easy access to corporations, co-working spaces, upscale restaurants, major transportation (Büyükdere Road), stunning Bosphorus views, historical sites, universities, hospitals, and shopping.