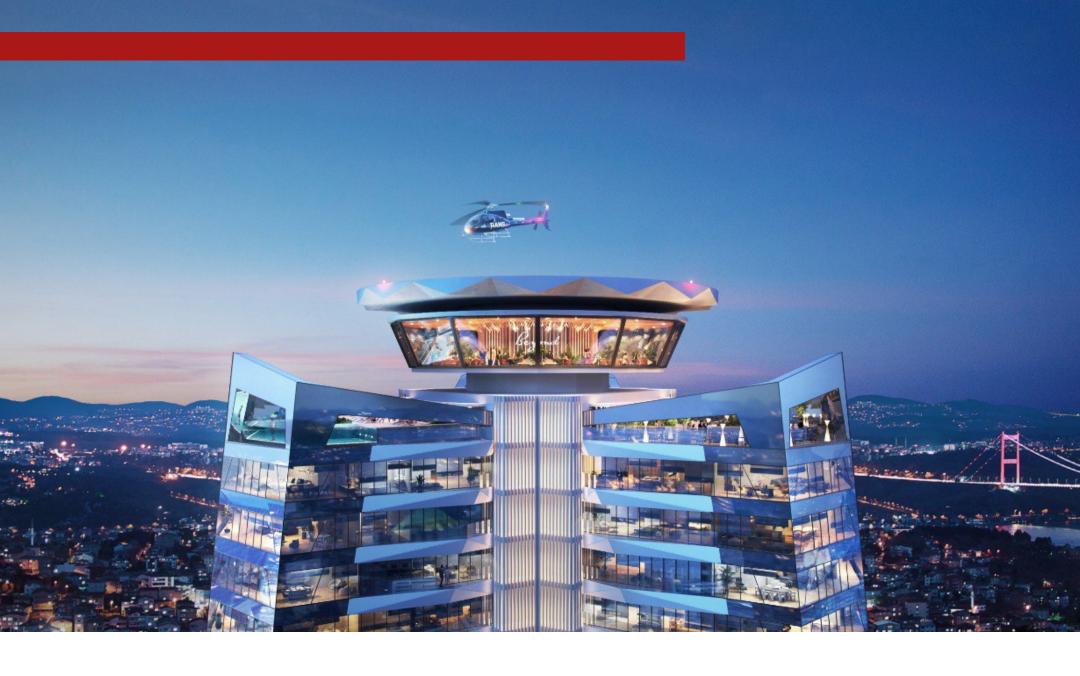

## **About The Project**

The project is located in the heart of Maslak, a central business and investment hub. This architectural marvel boasts breathtaking 360-degree panoramic views encompassing the Bosphorus, three bridges, and the city skyline.

The project holds the title of the highest and most detailed composite structure, featuring innovative steel construction by Thornton Tomasetti, a world leader.

The project caters to various lifestyles, offering a range of housing units with independent entrances, exits, and activity areas.