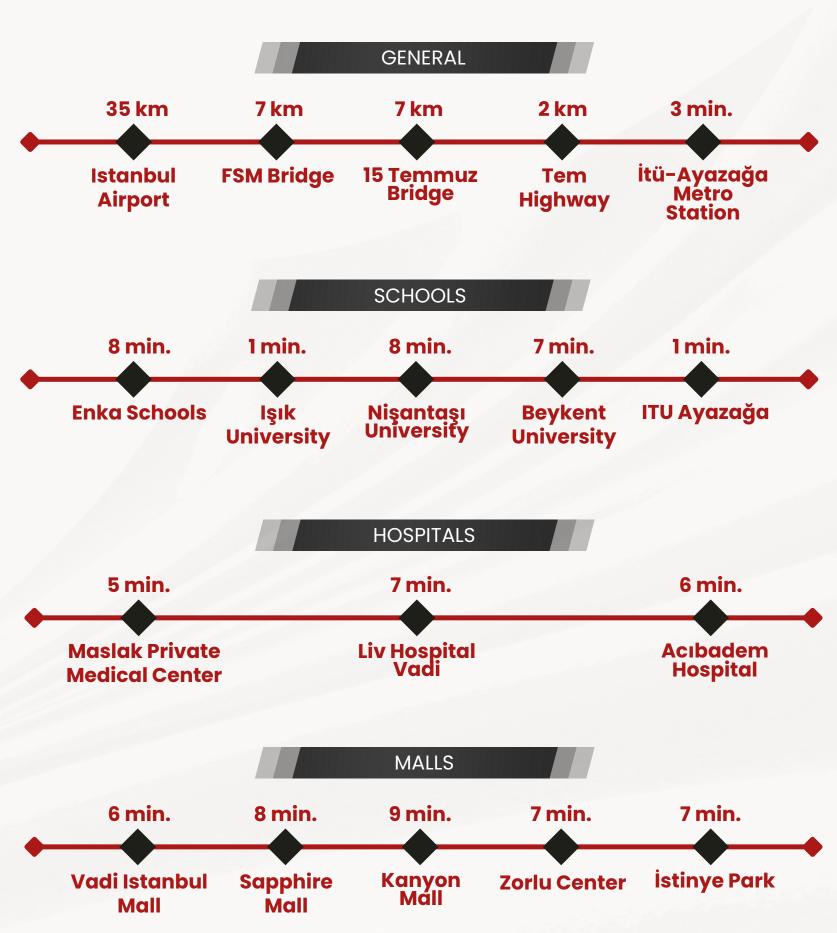

## Location

The project sits in the heart of Istanbul's dynamic business district, offering easy access to corporations, co-working spaces, upscale restaurants, major transportation (Büyükdere Road), stunning Bosphorus views, historical sites, universities, hospitals, and shopping.