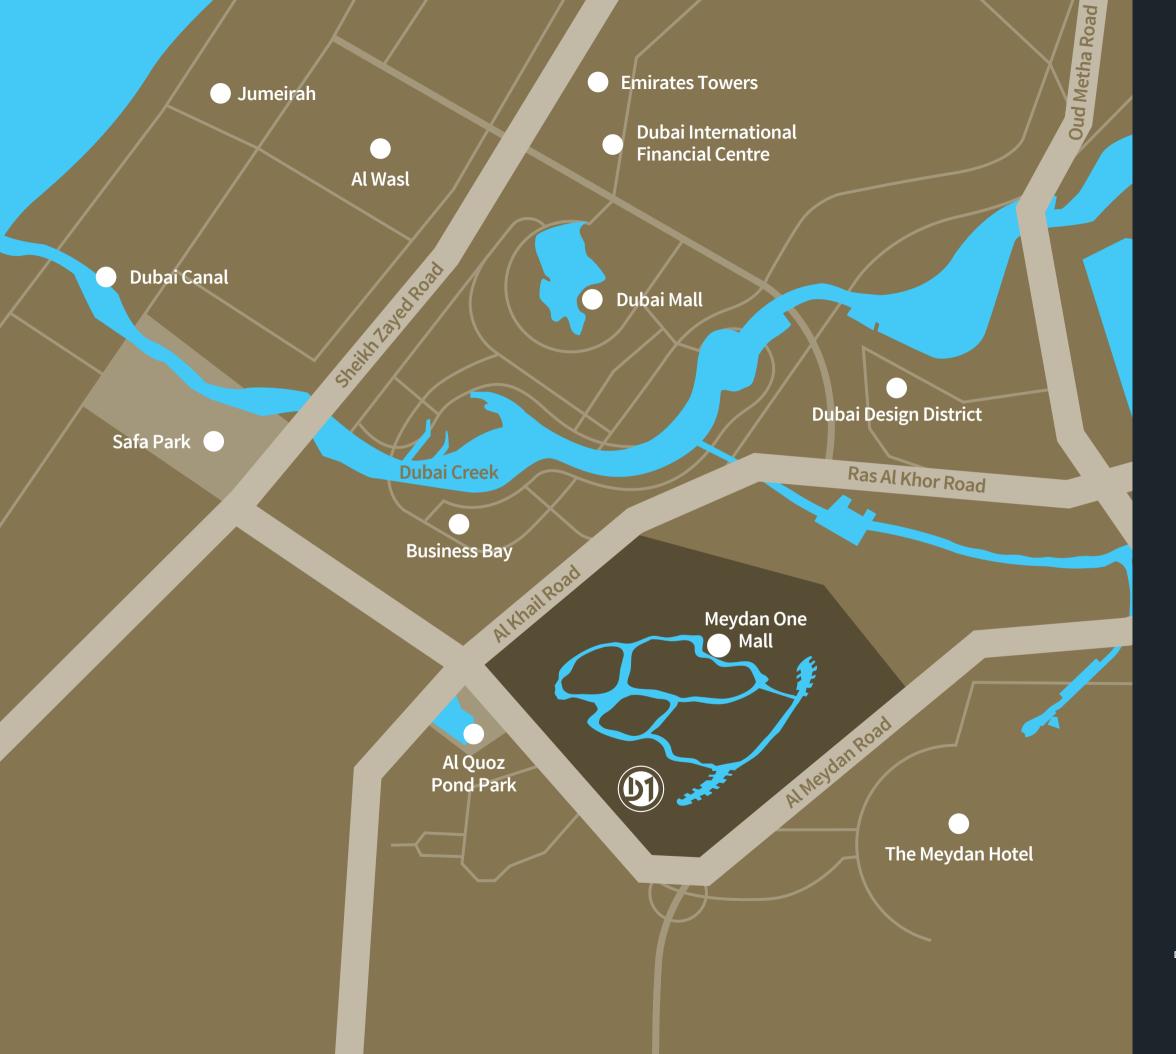

#### AT THE CENTRE OF LIFE

With a prestigious city centre address, Mohammed Bin Rashid Al Maktoum City - District One is only minutes away from many of Dubai's world-class attractions, landmarks and transport links like Dubai International Financial Centre, Dubai World Trade Centre and Dubai International Airport.

It's also right next door to the world's finest leisure facilities, including the Meydan Racecourse and Grandstand, The Track, Meydan Golf, a 9-hole floodlit golf course, a 5-star luxury hotel, The Meydan and the upcoming Meydan One Mall.

With no other residential community in Dubai so close to these distinguished facilities, Mohammed Bin Rashid Al Maktoum City -District One's truly unique locale promises you a plethora of remarkable and distinct experiences.