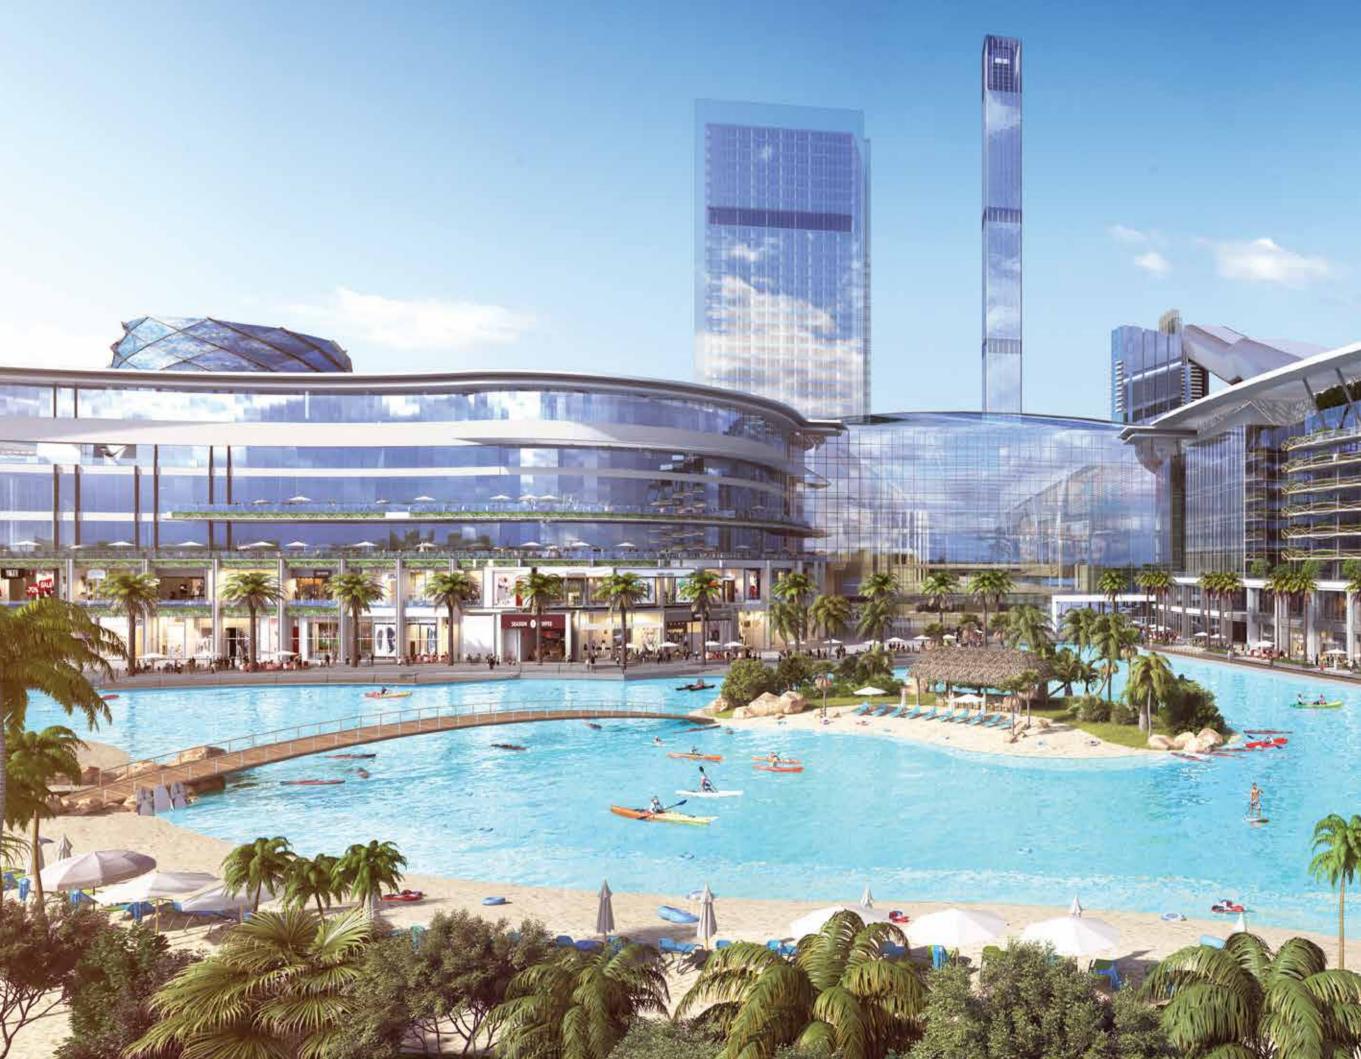

Set to redefine shopping, leisure and entertainment experiences worldwide, the Meydan One Mall will feature the unique retractable skylight, measured 160 metres by 100 metres along with 620 retail shops including two major department stores, a 131,150 square foot hypermarket and more than 12,000 parking spaces.

Offering al fresco dining and shopping to thousands of visitors, the Mall will also feature more than 100 food and beverage outlets, a 21-screen cinema with a food court hosting an additional 20 outlets, as well as a 400m Central Canyon flanked by a collection of flagship stores.

Directly accessible from the road, the specially-designated shopping strip for high-end luxury brands at Central Canyon will showcase extra-large displays highlighting haute couture trends of the season making it the most sought-after place to shop.

The largest dancing water fountain in the world will act as just one of the Mall's main attractions, measuring 380m long, while the world's longest indoor ski slope, measured at one kilometre will become the most popular spot for skiing and snowboarding enthusiasts in the region.

Seamlessly connected to the Civic Plaza at the North and the water body and the park to the South, the Mall will offer an ideal location for unforgettable celebrations, events, festivals and sporting activities. This dynamic feature will further establish the Meydan One Mall as a truly iconic shopping and recreational destination like no other.