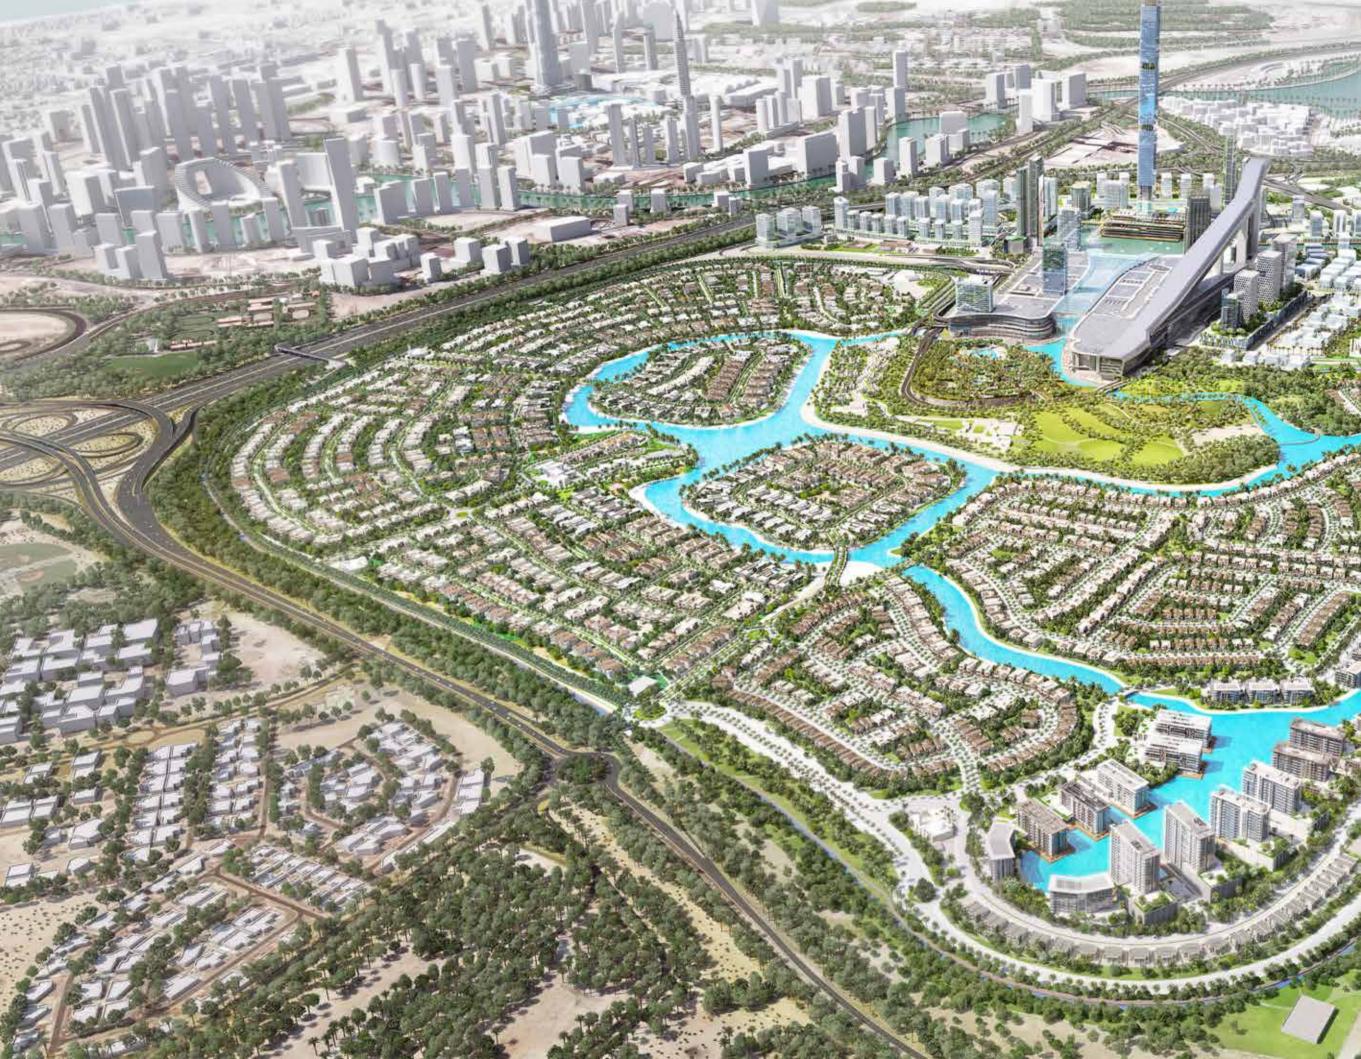

## 45 MILLION SQUARE FET

PREMIER LIFESTYLE COMMUNITY AT THE HEART OF DUBAI

#### A CITY WITHIN A CITY

Mohammed Bin Rashid Al Maktoum City - District One is an exclusive and elegant lifestyle community set amidst glorious surroundings in the bustling centre of the city.

Located minutes away from the heart of Dubai, District One is the premier destination for those that aspire to live extraordinary lives.

Nestled amidst lush landscaping and surrounded by man-made Crystal Lagoon, sweeping parkland and breathtaking architecture, Mohammed Bin Rashid Al Maktoum City - District One offers peace and the freedom of space in the pulsating heart of Dubai.

#### **ALWAYS PURE**

Mohammed Bin Rashid Al Maktoum City - District One is set to redefine upscale community living with one-of-a-kind features like the Crystal Lagoon.

Covering an impressive seven kilometres, this stunning man-made 21st century oasis offers an idyllic beachfront retreat, at the very heart of Dubai.

45 MILLION SQUARE FEET OF BESPOKE LIVING

26
MILLION
SQUARE OF GREENERY

**KILOMETRES** OF CRYSTAL LAGOON

**KILOMETRES** OF BOARDWALK

8.4
KILOMETRES OF CYCLING AND RUNNING TRACKS