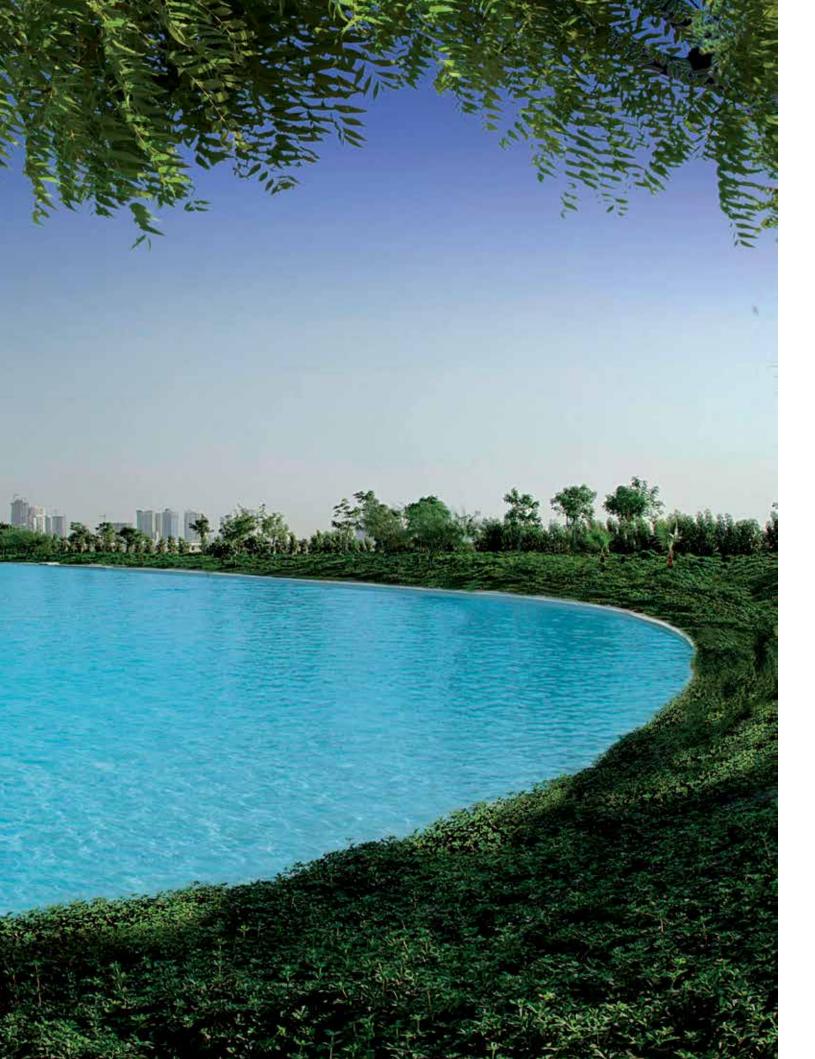

Nestled amidst lush landscaping and surrounded by man-made Crystal Lagoon, sweeping parkland and breathtaking architecture, Mohammed Bin Rashid Al Maktoum City - District One offers peace and the freedom of space in the pulsating heart of Dubai.

#### **ALWAYS PURE**

Mohammed Bin Rashid Al Maktoum City - District One is set to redefine upscale community living with one-of-a-kind features like the Crystal Lagoon.

Covering an impressive seven kilometres, this stunning man-made 21st century oasis offers an idyllic beachfront retreat, at the very heart of Dubai.

#### **ALWAYS CLEAR**

Wash away the daily grind with a quick swim, indulge in long walks along 14 kilometres of pristine shoreline amidst lush landscape, unwind and relax with meditation and yoga on the beach or feel the rush of excitement as you go paddle boarding and kayaking in the Crystal Lagoon.