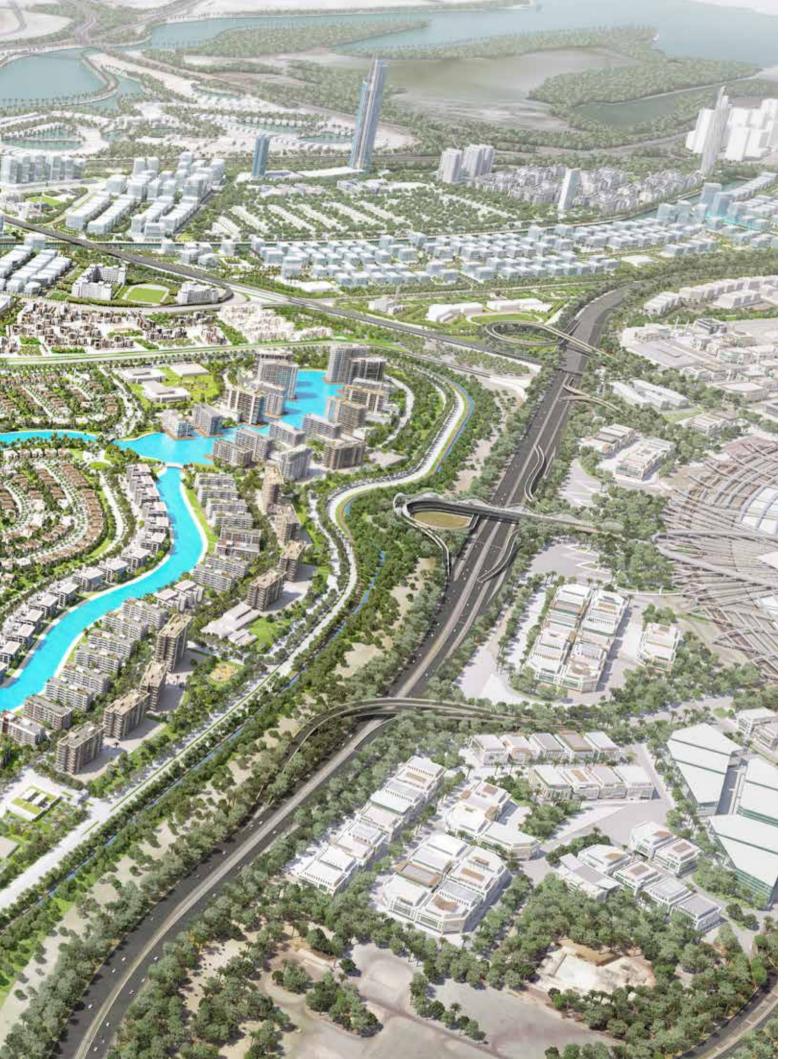

#### AT THE CENTRE OF LIFE

With a prestigious city centre address, Mohammed Bin Rashid Al Maktoum City - District One is only minutes away from many of Dubai's world-class attractions, landmarks and transport links like Dubai International Financial Centre, Dubai World Trade Centre and Dubai International Airport.

It's also right next door to the world's finest leisure facilities, including the Meydan Racecourse and Grandstand, The Track, Meydan Golf, a 9-hole floodlit golf course, a 5-star luxury hotel, The Meydan and the upcoming Meydan One Mall.

With no other residential community in Dubai so close to these distinguished facilities, Mohammed Bin Rashid Al Maktoum City -District One's truly unique locale promises you a plethora of remarkable and distinct experiences.