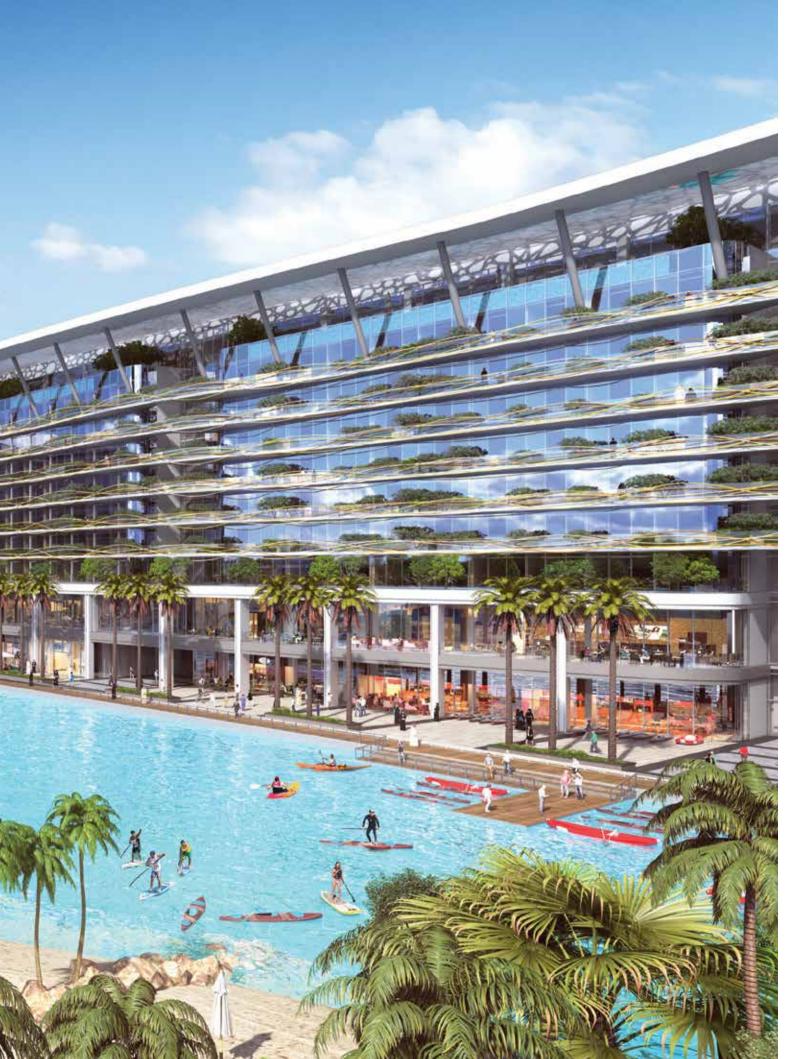

#### **ALWAYS PURE**

Mohammed Bin Rashid Al Maktoum City - District One is set to redefine upscale community living with one-of-a-kind features like the Crystal Lagoon.

Covering an impressive seven kilometres, this stunning man-made 21st century oasis offers an idyllic beachfront retreat, at the very heart of Dubai.

#### **ALWAYS CLEAR**

Wash away the daily grind with a quick swim, indulge in long walks along 14 kilometres of pristine shoreline amidst lush landscape, unwind and relax with meditation and yoga on the beach or feel the rush of excitement as you go paddle boarding and kayaking in the Crystal Lagoon.

With privileged access to the Crystal Lagoon and a host of non-motorised aquatic leisure activities, Mohammed Bin Rashid Al Maktoum City - District One promises you an unprecedented level of enjoyment and serenity in natural surroundings.

#### **ALWAYS INVITING**

Designed by Waterscapes and executed by Crystal Lagoons™, a world leader in transforming developments into an island lifestyle, the water bodies are sustainable water features with a patent, environmentally-friendly technology that keeps the water looking crystal blue all year long.