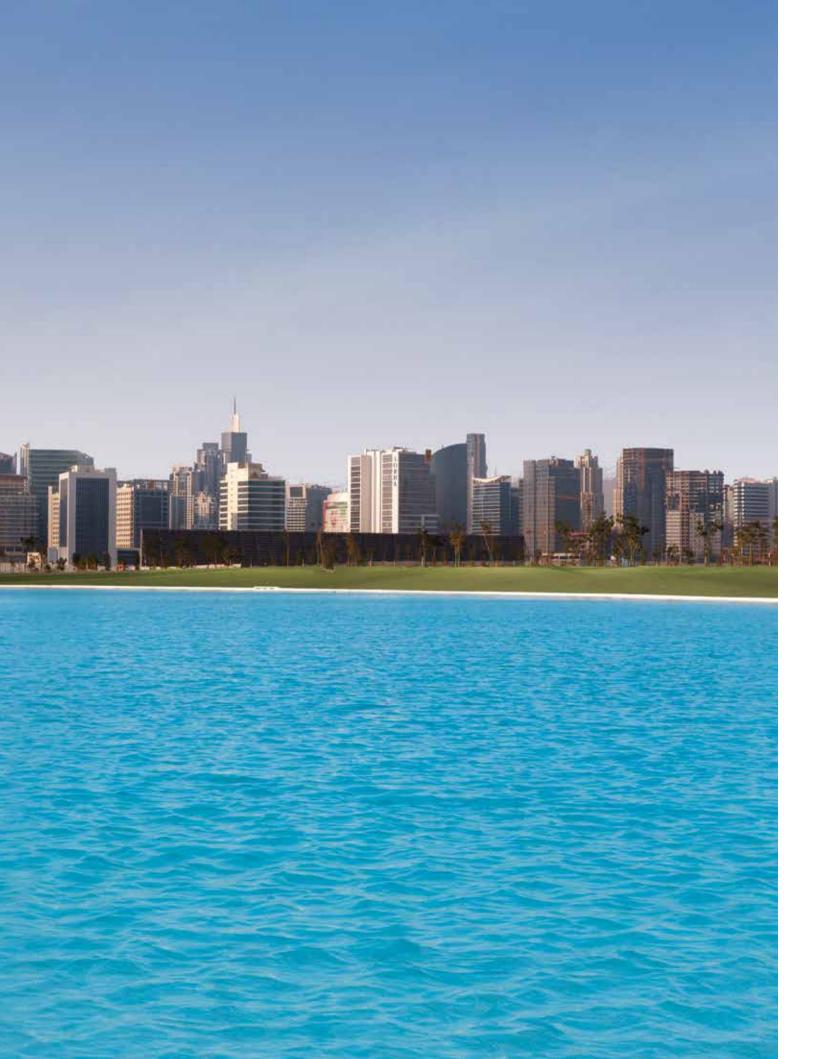

Nestled amidst lush landscaping and surrounded by man-made Crystal Lagoon, sweeping parkland and breathtaking architecture, Mohammed Bin Rashid Al Maktoum City - District One offers peace and the freedom of space in the pulsating heart of Dubai.

#### **ALWAYS PURE**

Mohammed Bin Rashid Al Maktoum City - District One is set to redefine upscale community living with one-of-a-kind features like the Crystal Lagoon.

Covering an impressive seven kilometres, this stunning man-made 21st century oasis offers an idyllic beachfront retreat, at the very heart of Dubai.

#### **ALWAYS CLEAR**

Wash away the daily grind with a quick swim, indulge in long walks along 14 kilometres of pristine shoreline amidst lush landscape, unwind and relax with meditation and yoga on the beach or feel the rush of excitement as you go paddle boarding and kayaking in the Crystal Lagoon.