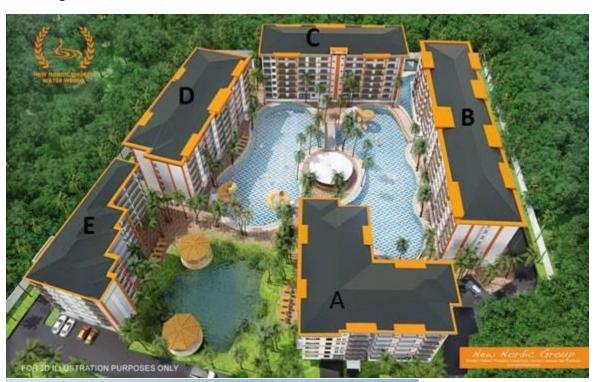

New Nordic projects - subject to capitalization and in 10 years will be able to bring you additional income in case of resale.

<u>New Nordic Phuket Water World</u> is a particularly big project. As the land is close to the ocean the units will have an easy access to beautiful Bangtao Beach. At the heart of the project there will also be a grand swimming pool area with slides and areas for the whole family to play and relax.

The area is only 30 minutes' drive from Phuket International Airport, it is close to Laguna and golf courses. 20 minutes from vibes of Patong.

New Nordic Water World Phase 1 consist of three buildings: A,B,C. Constriction start – December 2019.