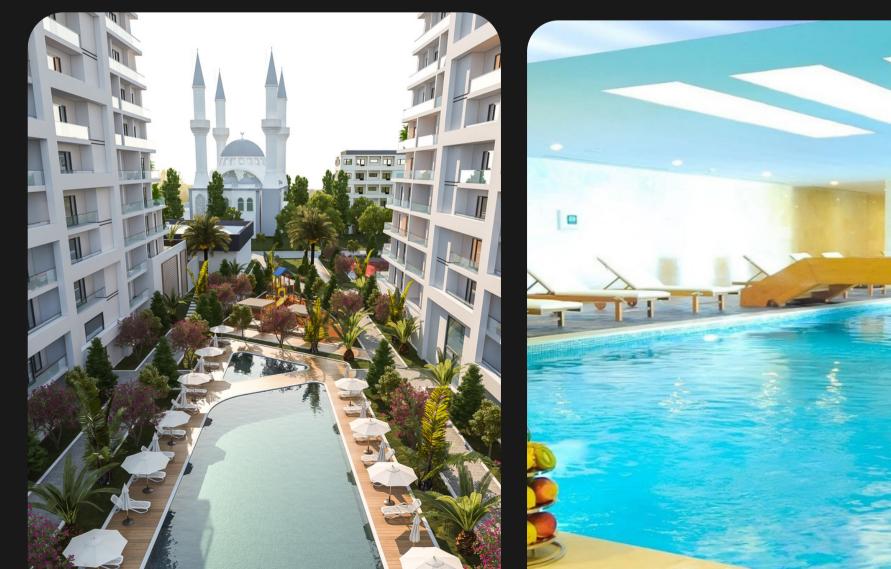

# **Social Facilities**

- Open swimiming pool
- Children's play ground
- Basketball and football court
- Separate indoor swimming pools for women and men
- Separate fitness, gym, sauna and Turkish bath
- Private parking for each apartment and for guests
- Security and cameras