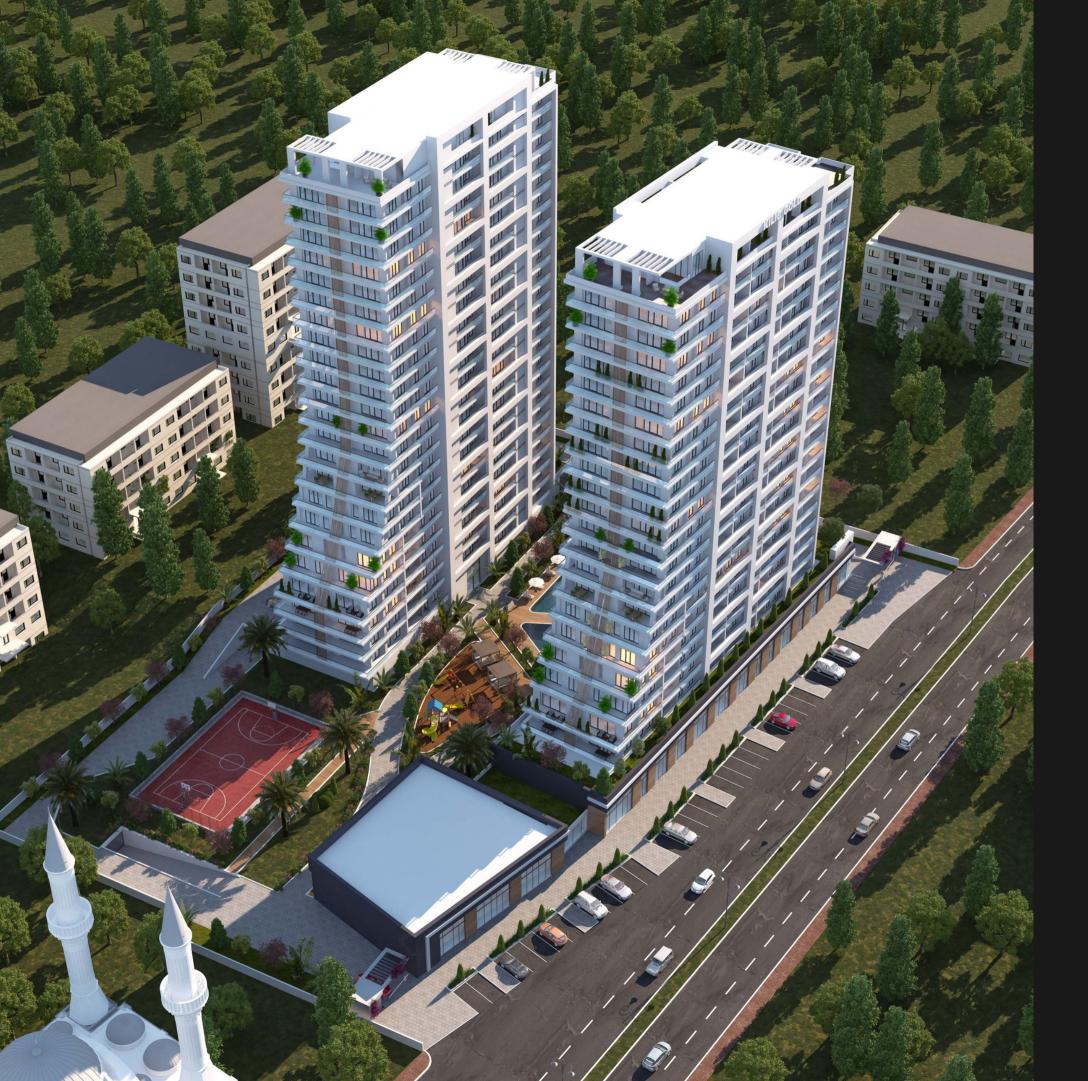

- The project area is 10729 m2
- 60% green areas
- 2 blocks A&B
- 429 apartments and 17 shops
- Types of apartments 1+1 and 2+1

## The project Location

- The project is located in the Esenyurt area

8 minutes from the metrobus 12 minutes from the Al–Tam highway 5 minutes from metro 2023 Next to the project there is a government bus station

# **Social Facilities**

- Open swimiming pool
- Children's play ground
- Basketball and football court
- Separate indoor swimming pools for women and men
- Separate fitness, gym, sauna and Turkish bath
- Private parking for each apartment and for guests
- Security and cameras