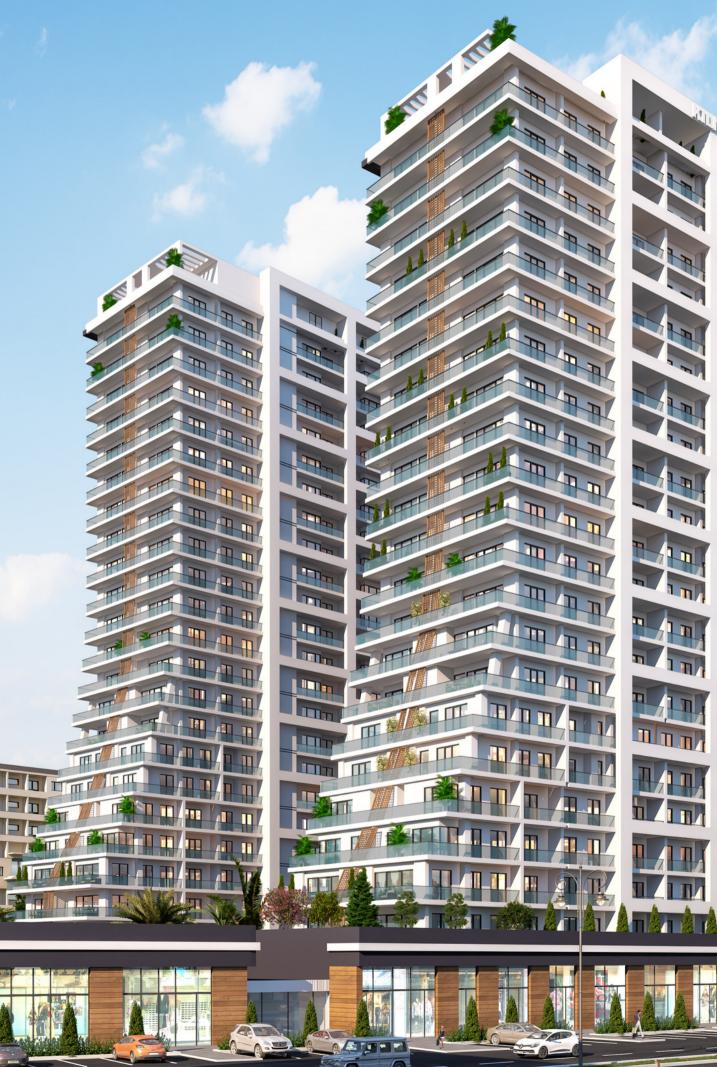

- The project area is 10729 m2
- 60% green areas
- 2 blocks A&B
- 429 apartments and 17 shops
- Types of apartments 1+1 and 2+1

# Kılıç Gold

- 2 minutes from Al–Shuhada Park
- 5 minutes from the municipality
- 5 minutes from the Governmental Hospital