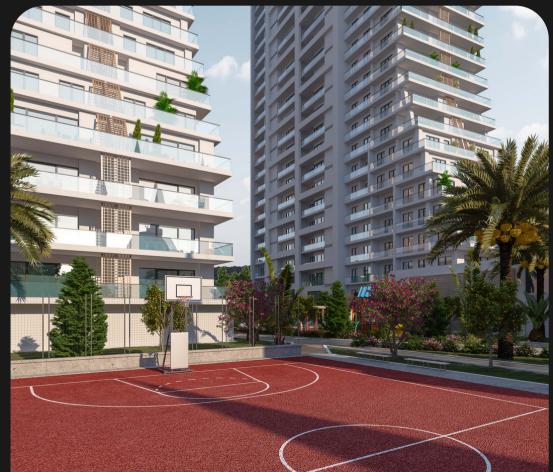

# **Social Facilities**

- Open swimiming pool
- Children's play ground
- Basketball and football court
- Separate indoor swimming pools for women and men
- Separate fitness, gym, sauna and Turkish bath
- Private parking for each apartment and for guests
- Security and cameras