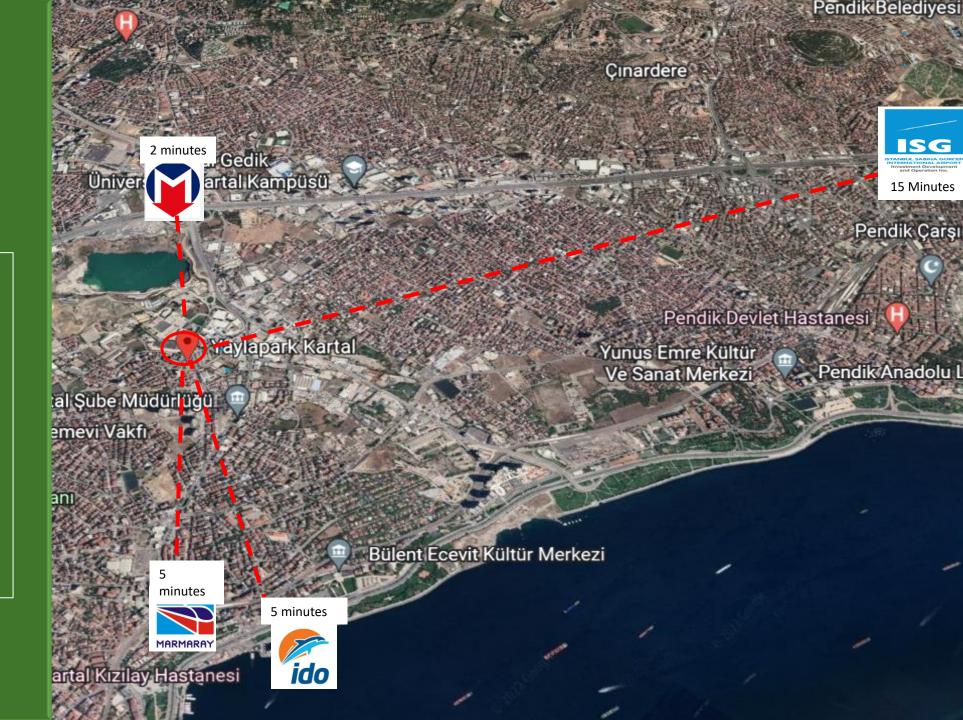

- ✓ Metro: 2 min.
- ✓ Kartal Bridge: 2 min
- ✓ Kartal Center: 5 min
- ✓ IST Marina: 5 min
- ✓ Kartal IDO: 5 min
- ✓ Kartal Coast: 5 min
- ✓ Marmaray: 5 min
- ✓ Sabiha Gökçen Airport: 15 min

## **Central Location**

Yaylapark Kartal Project is located between two important lines :Metro & Marmaray

Yildiz Sk. Parki

Zirh Yapi Denetim

Ece\_Sk. Parki

Siemens Head Office

- 18 C

Kartar