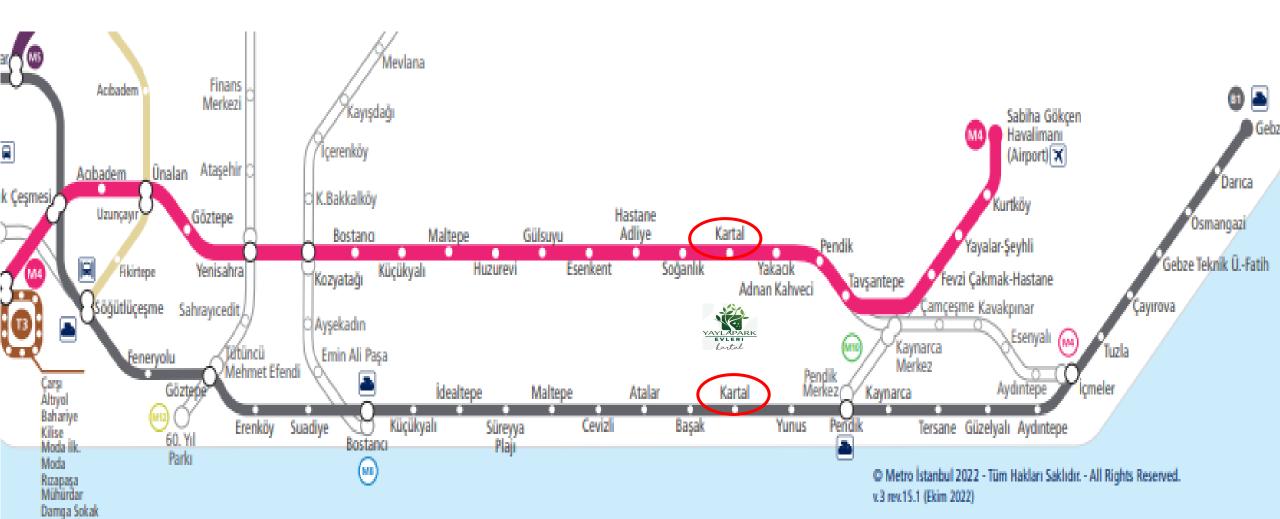

- ✓ Metro: 2 min.
- ✓ Kartal Bridge: 2 min
- ✓ Kartal Center: 5 min
- ✓ IST Marina: 5 min
- ✓ Kartal IDO: 5 min
- ✓ Kartal Coast: 5 min
- ✓ Marmaray: 5 min
- ✓ Sabiha Gökçen Airport: 15 min

## Easy Access to Everywhere!

The region has a strong connection with the rest of Istanbul's other areas, with its connection to a highway network, in addition to the diverse and fast public transportation.

## **Central Location**

Yaylapark Kartal Project is located between two important lines :Metro & Marmaray

Yildiz Sk. Parki

Zirh Yapi Denetim

Ece\_Sk. Parki

Siemens Head Office

- 18 C

Kartar