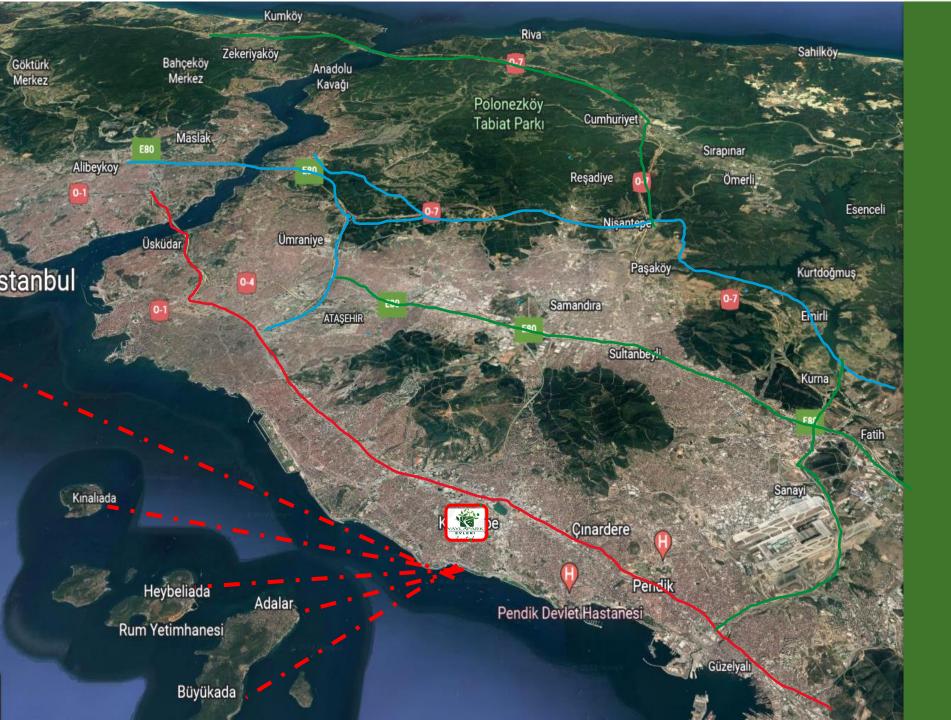

## Easy Access to Everywhere!

The region has a strong connection with the rest of Istanbul's other areas, with its connection to a highway network, in addition to the diverse and fast public transportation.