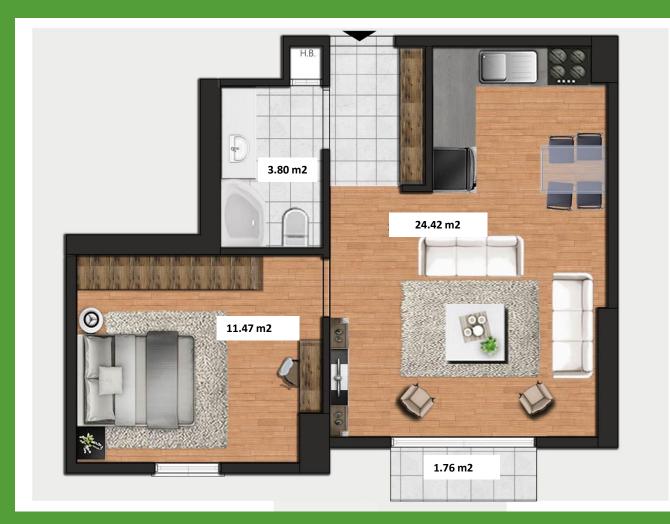

andards are Rising at

Yaylapark Houses Kartal !



• **5.542** m2

Land Area

• **4.200** m2 Green Area

• **1.200** m2 Construction Area







- ✓ Yaylapark Houses consists of ;✓ 2 Blocks,
- ✓ 4 commercial units,
- ✓ 160 apartments designed as 1+1, 2+1, and 3+1









#### Facilities in the Complex

- Well-designed garden
- Sitting areas
- Walking paths
- Fitness center
- Children's playground area
- swimming pool
- 9 m<sup>2</sup> children's pool
- 3-storey 6400 m<sup>2</sup> indoor parking area for 220 cars
- 24/7 security camera system and security



Yaylapark Houses was designed not only as a residence but also as a friendly neighborhood where you will collect unforgettable memories with your family and loved ones.











## 1+1 A

#### Net m2 : 41.45 m2 Gross m2 : 72.53 m2





## 2+1 A

### Net m2: 84.64 m2 Gross m2: 148.12 m2





# 2+1 B

### Net :52.18 m2 Gross :91.31 m2





## 3+1 A

#### Net m2 :113.56 m2 Gross m2 :198.73 m2





## PRICE LIST & PAYMENT OPTIONS







# LIST PRICES

| TYPE  | GROSS M <sup>2</sup> | MIN. LIST PRICE |         | MAKS. LIST PRICE |           |
|-------|----------------------|-----------------|---------|------------------|-----------|
| ]+]   | 72 m <sup>2</sup>    | \$              | 207.000 | \$               | 254.000   |
| 2+1 B | 91 m <sup>2</sup>    | \$              | 334.000 | \$               | 434.000   |
| 2+1 A | 148 m <sup>2</sup>   | \$              | 487.000 | \$               | 664.000   |
| 3+1   | 199 m <sup>2</sup>   | \$              | 590.000 | \$               | 1.000.000 |

 $\checkmark\,$  Prices are