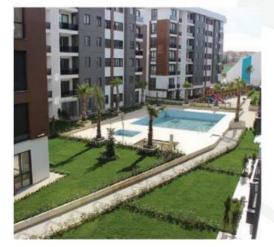

an 110 a 200 a 3 1 1 1 10

Simtec Head Office

11 1

3D

Dolphin Head Office

PROJECT DETAILS & FEATURES

Your Living Standards are Rising at

Yaylapark Houses Kartal !

• **5.542** m2

Land Area

• **4.200** m2 Green Area

• **1.200** m2 Construction Area

- ✓ Yaylapark Houses consists of ;✓ 2 Blocks,
- ✓ 4 commercial units,
- ✓ 160 apartments designed as 1+1, 2+1, and 3+1

#### Facilities in the Complex

- Well-designed garden
- Sitting areas
- Walking paths
- Fitness center
- Children's playground area
- swimming pool
- 9 m<sup>2</sup> children's pool
- 3-storey 6400 m<sup>2</sup> indoor parking area for 220 cars
- 24/7 security camera system and security