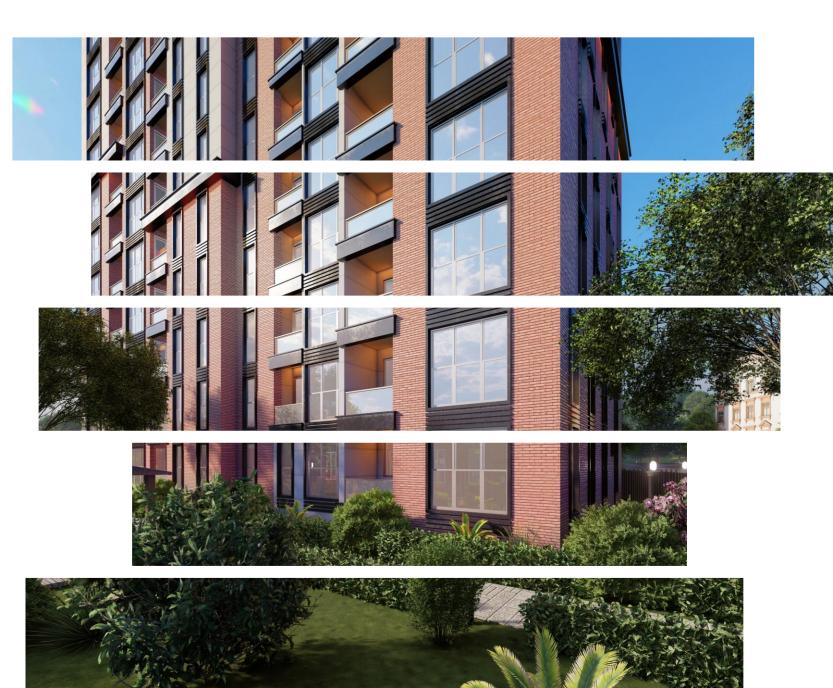

an 110 a 200 a 3 1 1 1 10

Simtec Head Office

11 1

3D

Dolphin Head Office

PROJECT DETAILS & FEATURES

Your Living Standards are Rising at

Yaylapark Houses Kartal !

• **5.542** m2

Land Area

• **4.200** m2 Green Area

• **1.200** m2 Construction Area

- ✓ Yaylapark Houses consists of ;✓ 2 Blocks,
- ✓ 4 commercial units,
- ✓ 160 apartments designed as 1+1, 2+1, and 3+1

#### Facilities in the Complex

- Well-designed garden
- Sitting areas
- Walking paths
- Fitness center
- Children's playground area
- swimming pool
- 9 m<sup>2</sup> children's pool
- 3-storey 6400 m<sup>2</sup> indoor parking area for 220 cars
- 24/7 security camera system and security