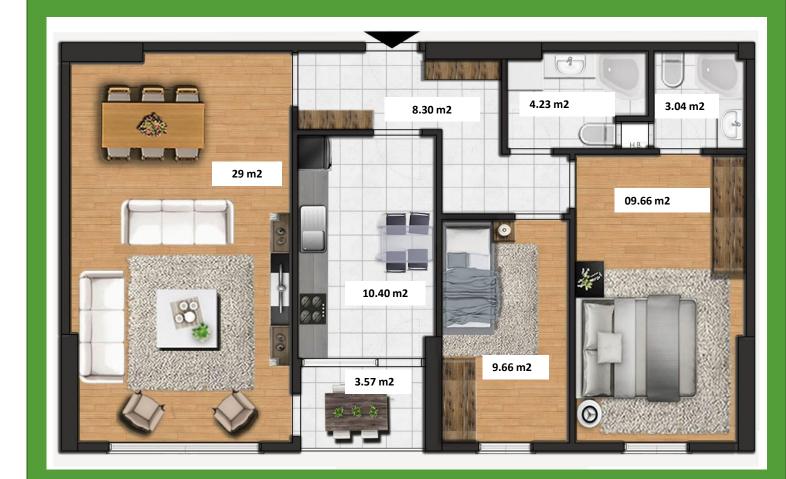

5.542** m2

Land Area

• **4.200** m2 Green Area

• **1.200** m2 Construction Area







- ✓ Yaylapark Houses consists of ;✓ 2 Blocks,
- ✓ 4 commercial units,
- ✓ 160 apartments designed as 1+1, 2+1, and 3+1









#### Facilities in the Complex

- Well-designed garden
- Sitting areas
- Walking paths
- Fitness center
- Children's playground area
- swimming pool
- 9 m<sup>2</sup> children's pool
- 3-storey 6400 m<sup>2</sup> indoor parking area for 220 cars
- 24/7 security camera system and security



Yaylapark Houses was designed not only as a residence but also as a friendly neighborhood where you will collect unforgettable memories with your family and loved ones.











## 1+1 A

#### Net m2 : 41.45 m2 Gross m2 : 72.53 m2





## 2+1 A

### Net m2: 84.64 m2 Gross m2: 148.12 m2





# 2+1 B

### Net :52.18 m2 Gross :91.31 m2





## 3+1 A

#### Net m2 :113.56 m2 Gross m2 :198.73 m2





## PRICE LIST & PAYMENT OPTIONS







# LIST PRICES

| TYPE  | GROSS M <sup>2</sup> | MIN. LIST PRICE |         | MAKS. LIST PRICE |           |
|-------|----------------------|-----------------|---------|------------------|-----------|
| ]+]   | 72 m <sup>2</sup>    | \$              | 207.000 | \$               | 254.000   |
| 2+1 B | 91 m <sup>2</sup>    | \$              | 334.000 | \$               | 434.000   |
| 2+1 A | 148 m <sup>2</sup>   | \$              | 487.000 | \$               | 664.000   |
| 3+1   | 199 m <sup>2</sup>   | \$              | 590.000 | \$               | 1.000.000 |

 $\checkmark\,$  Prices are not included in VAT.

✓ No title deed fee



PAYMENT OP