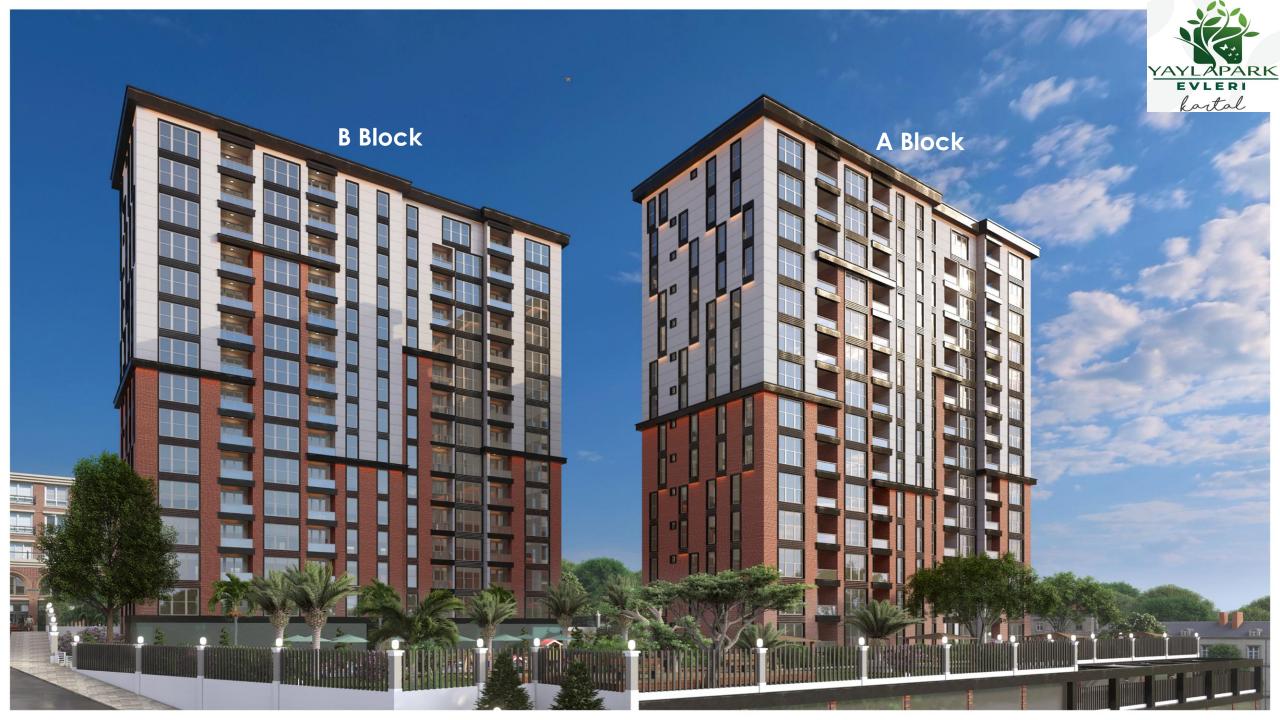

an 110 a 200 a 3 1 1 1 10

Simtec Head Office

11 1

3D

Dolphin Head Office

PROJECT DETAILS & FEATURES

Your Living Standards are Rising at

Yaylapark Houses Kartal !

• **5.542** m2

Land Area

• **4.200** m2 Green Area

• **1.200** m2 Construction Area

- ✓ Yaylapark Houses consists of ;✓ 2 Blocks,
- ✓ 4 commercial units,
- ✓ 160 apartments designed as 1+1, 2+1, and 3+1