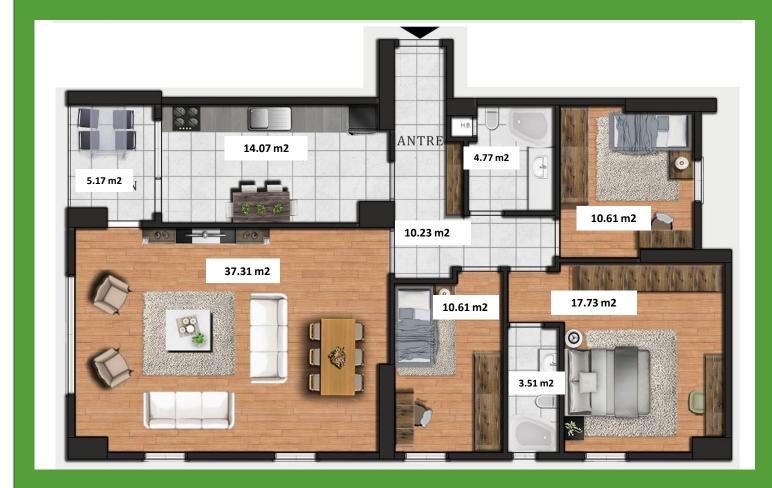

uses consists of ;✓ 2 Blocks,
- ✓ 4 commercial units,
- ✓ 160 apartments designed as 1+1, 2+1, and 3+1









#### Facilities in the Complex

- Well-designed garden
- Sitting areas
- Walking paths
- Fitness center
- Children's playground area
- swimming pool
- 9 m<sup>2</sup> children's pool
- 3-storey 6400 m<sup>2</sup> indoor parking area for 220 cars
- 24/7 security camera system and security



Yaylapark Houses was designed not only as a residence but also as a friendly neighborhood where you will collect unforgettable memories with your family and loved ones.











## 1+1 A

#### Net m2 : 41.45 m2 Gross m2 : 72.53 m2





## 2+1 A

### Net m2: 84.64 m2 Gross m2: 148.12 m2





# 2+1 B

### Net :52.18 m2 Gross :91.31 m2





## 3+1 A

#### Net m2 :113.56 m2 Gross m2 :198.73 m2





## PRICE LIST & PAYMENT OPTIONS







# LIST PRICES

| TYPE  | GROSS M <sup>2</sup> | MIN. LIST PRICE |         | MAKS. LIST PRICE |           |
|-------|----------------------|-----------------|---------|------------------|-----------|
| ]+]   | 72 m <sup>2</sup>    | \$              | 207.000 | \$               | 254.000   |
| 2+1 B | 91 m <sup>2</sup>    | \$              | 334.000 | \$               | 434.000   |
| 2+1 A | 148 m <sup>2</sup>   | \$              | 487.000 | \$               | 664.000   |
| 3+1   | 199 m <sup>2</sup>   | \$              | 590.000 | \$               | 1.000.000 |

 $\checkmark\,$  Prices are not included in VAT.

✓ No title deed fee



PAYMENT OPTIONS

✓ Cash Payment Plan : %20 discount
✓ Installment Plan :

%50 Cash + %50 monthly payment x 12 month