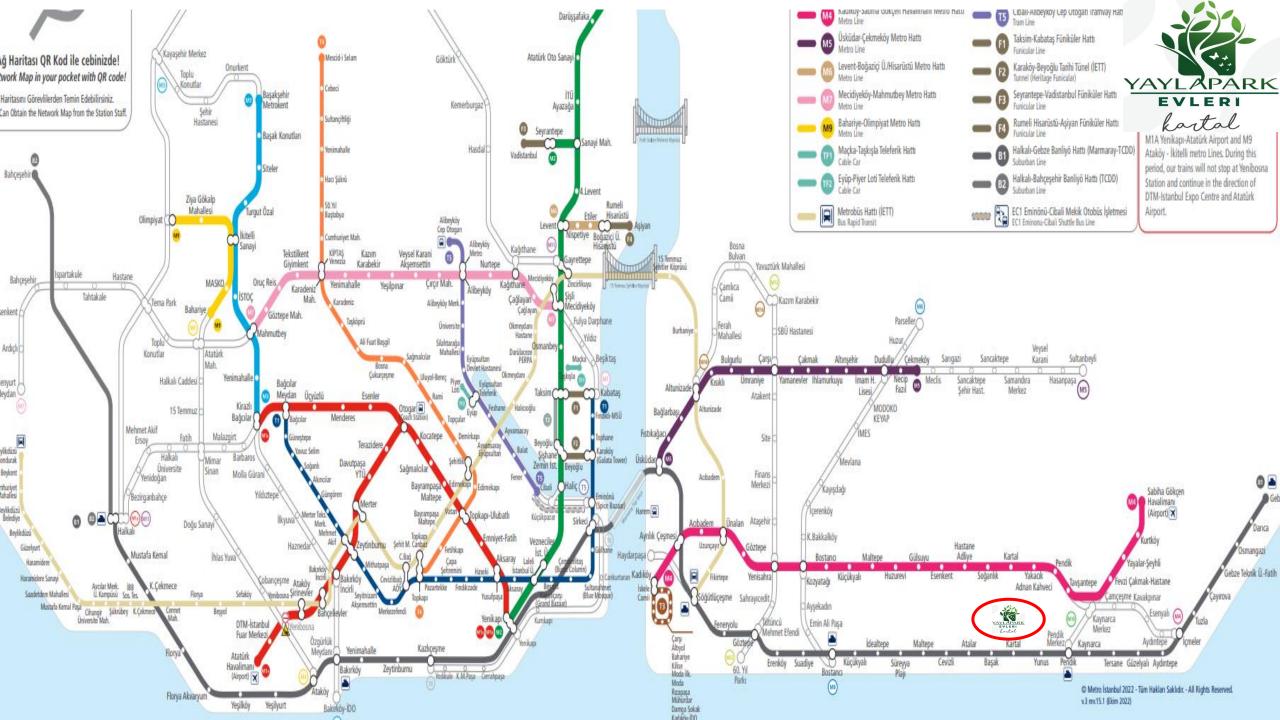

- ✓ Metro: 2 min.
- ✓ Kartal Bridge: 2 min
- ✓ Kartal Center: 5 min
- ✓ IST Marina: 5 min
- ✓ Kartal IDO: 5 min
- ✓ Kartal Coast: 5 min
- ✓ Marmaray: 5 min
- ✓ Sabiha Gökçen Airport: 15 min

## Easy Access to Everywhere!

The region has a strong connection with the rest of Istanbul's other areas, with its connection to a highway network, in addition to the diverse and fast public transportation.

## **Central Location**

Yaylapark Kartal Project is located between two important lines :Metro & Marmaray

Yildiz Sk. Parki

Zirh Yapi Denetim

Ece\_Sk. Parki

Siemens Head Office

- 18 C

Kartar