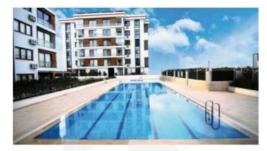

#### Facilities in the Complex

- Well-designed garden
- Sitting areas
- Walking paths
- Fitness center
- Children's playground area
- swimming pool
- 9 m<sup>2</sup> children's pool
- 3-storey 6400 m<sup>2</sup> indoor parking area for 220 cars
- 24/7 security camera system and security