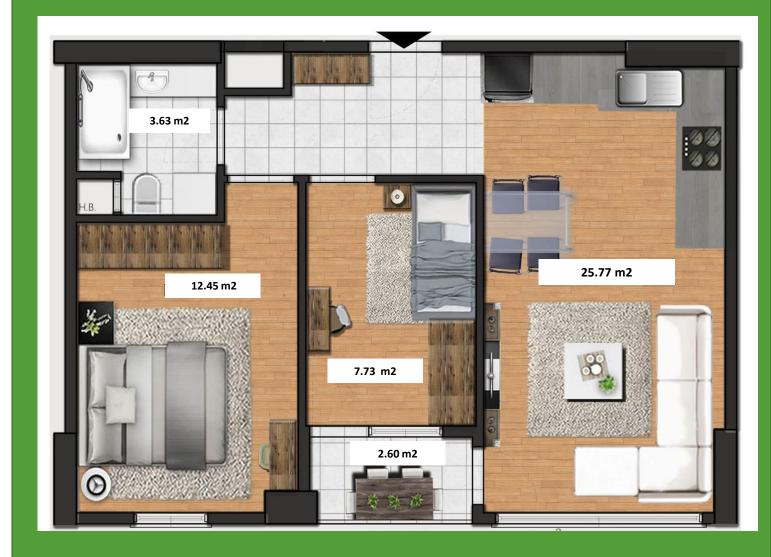

• **1.200** m2 Construction Area







- ✓ Yaylapark Houses consists of ;✓ 2 Blocks,
- ✓ 4 commercial units,
- ✓ 160 apartments designed as 1+1, 2+1, and 3+1









#### Facilities in the Complex

- Well-designed garden
- Sitting areas
- Walking paths
- Fitness center
- Children's playground area
- swimming pool
- 9 m<sup>2</sup> children's pool
- 3-storey 6400 m<sup>2</sup> indoor parking area for 220 cars
- 24/7 security camera system and security



Yaylapark Houses was designed not only as a residence but also as a friendly neighborhood where you will collect unforgettable memories with your family and loved ones.











## 1+1 A

#### Net m2 : 41.45 m2 Gross m2 : 72.53 m2





## 2+1 A

### Net m2: 84.64 m2 Gross m2: 148.12 m2





# 2+1 B

### Net :52.18 m2 Gross :91.31 m2





## 3+1 A

#### Net m2 :113.56 m2 Gross m2 :198.73 m2





## PRICE LIST & PAYMENT OPTIONS







# LIST PRICES

| TYPE  | GROSS M <sup>2</sup> | MIN. LIST PRICE |         | MAKS. LIST PRICE |           |
|-------|----------------------|-----------------|---------|------------------|-----------|
| ]+]   | 72 m <sup>2</sup>    | \$              | 207.000 | \$               | 254.000   |
| 2+1 B | 91 m <sup>2</sup>    | \$              | 334.000 | \$               | 434.000   |
| 2+1 A | 148 m <sup>2</sup>   | \$              | 487.000 | \$               | 664.000   |
| 3+1   | 199 m <sup>2</sup>   | \$              | 590.000 | \$               | 1.000.000 |

 $\checkmark\,$  Prices are not included in VAT.

✓ No title deed fee



PAYMENT OPTIONS

✓ Cash Payment Plan : %20 discount
✓ Inst