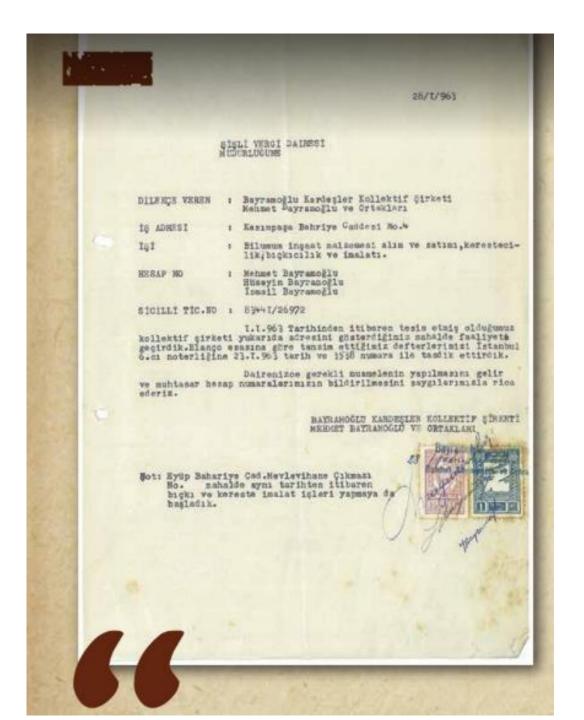

# SALES PRESENTATION

Bayramoğlu Construction, which has a deep-rooted history of half a century, is a family company that was established in **1963**.

٠

• Specializing in the fields of construction and woodworking, the company has signed off on numerous projects and each of its works has become a reference for its other work.