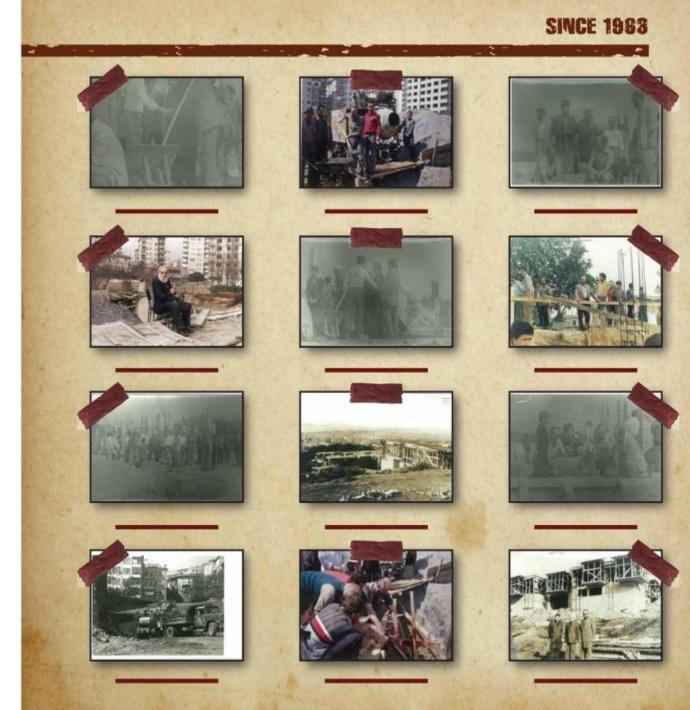

# SALES PRESENTATION

Bayramoğlu Construction, which has a deep-rooted history of half a century, is a family company that was established in **1963**.

٠

• Specializing in the fields of construction and woodworking, the company has signed off on numerous projects and each of its works has become a reference for its other work.