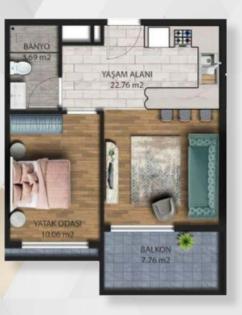

1+1 Floor plan

It is time to give a fresh start in the morning, feeling the energy of the soil and green in your own apartment.

> Living space + kitchen Bathroom Bedroom Balcony Entrance

23 m<sup>2</sup> 4 m<sup>2</sup> 10.50 m<sup>2</sup> 7.80 m<sup>2</sup> 3 m<sup>2</sup>