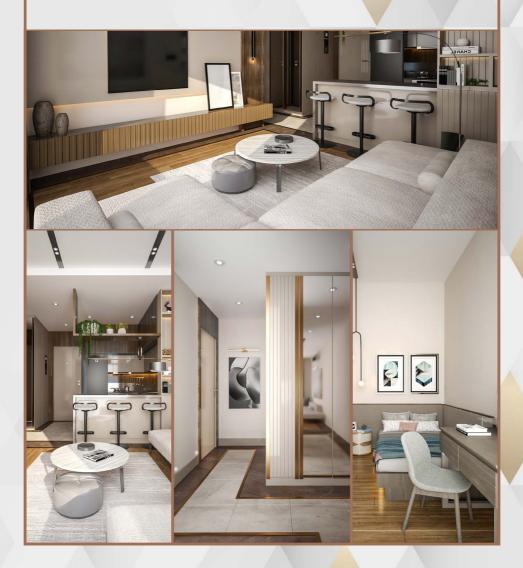

## Large rooms, bright and spacious balconies!

By means of its architecture designed to make all rooms feel large and spacious, the door of your new home opens to comfort having sunlight enter into every room.

## Life and quality are together

All apartments at Anka Inn are constructed with first-class materials. This material, which was handpicked carefully, becomes complete with the help of expert constructors. Ranging from its kitchen to its bathroom, from its living room to its balcony; the quality of Anka Inn touches you deeply.