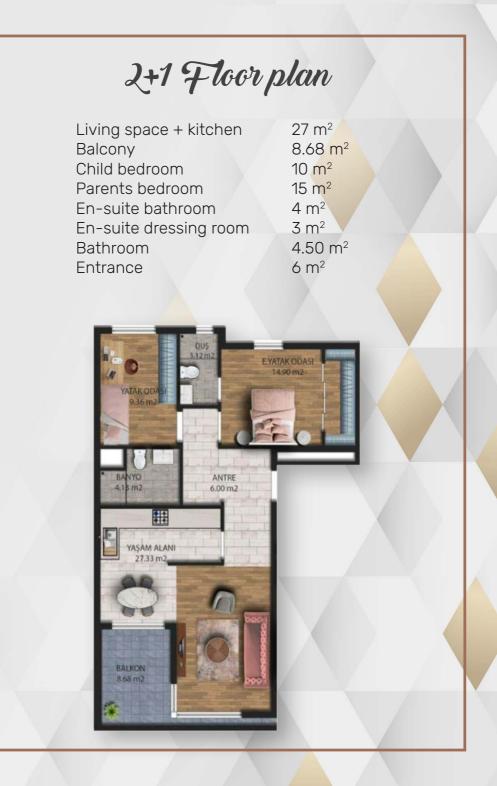

1+1 Floor plan

It is time to give a fresh start in the morning, feeling the energy of the soil and green in your own apartment.

> Living space + kitchen Bathroom Bedroom Balcony Entrance

23 m<sup>2</sup> 4 m<sup>2</sup> 10.50 m<sup>2</sup> 7.80 m<sup>2</sup> 3 m<sup>2</sup>