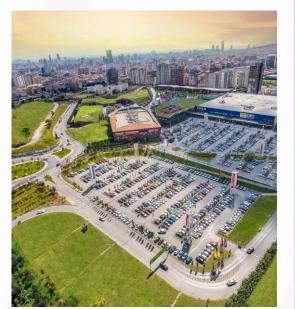

### **SHOPPING AND ENTERTAINMENT**

- Canpark Mall
- İKEA
- Meydan Mall
- Buyaka Mall
- Akyaka Park

# Immerse yourself in the vibrant atmosphere of Asian side's greenest area.

Avrupa Residence Yamanevler offers two residential blocks covering a total land area of **13,500** square meters.

The building height includes 3 parking lots and 33 floors above ground – offering plenty of space to accommodate **343** units ranging from 1+1 to 3+1, as well as 3+1, 4+1 and 5+1 luxurious penthouses.