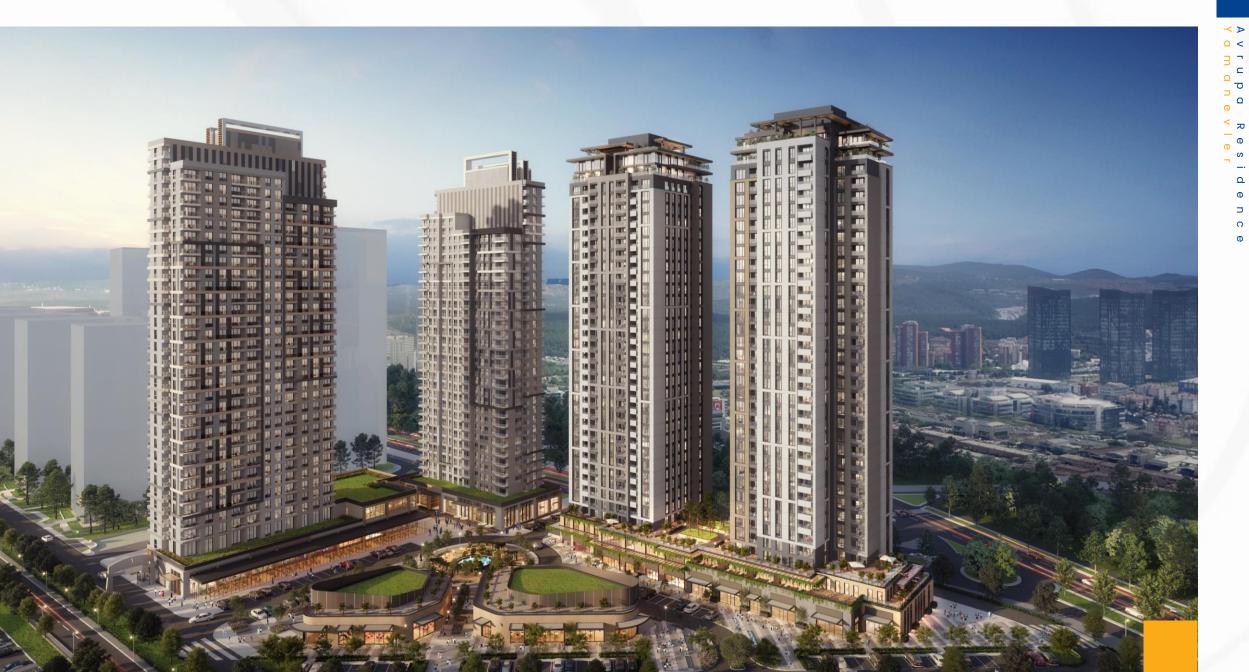

# AVRUPA RESIDENCE YAMANEVLER

# Immerse yourself in the vibrant atmosphere of Asian side's greenest area.

Avrupa Residence Yamanevler offers two residential blocks covering a total land area of **13,500** square meters.

The building height includes 3 parking lots and 33 floors above ground – offering plenty of space to accommodate **343** units ranging from 1+1 to 3+1, as well as 3+1, 4+1 and 5+1 luxurious penthouses.