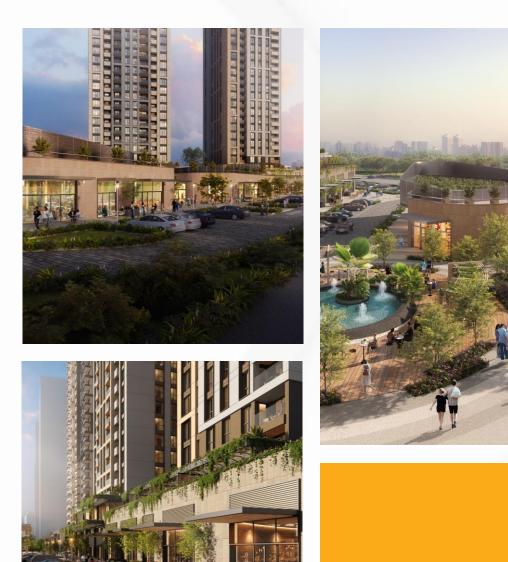

# Immerse yourself in the vibrant atmosphere of Asian side's greenest area.

Avrupa Residence Yamanevler offers two residential blocks covering a total land area of **13,500** square meters.

The building height includes 3 parking lots and 33 floors above ground – offering plenty of space to accommodate **343** units ranging from 1+1 to 3+1, as well as 3+1, 4+1 and 5+1 luxurious penthouses.

All ceilings are 2.65 meters high for maximum comfort. Avrupa Residence offers high-end living standards within its state-of-the-art apartments, but it also provides an exclusive lifestyle experience that remains unparalleled elsewhere in Istanbul.

- Modern and luxurious units
- Large green areas
- Stunning views of Prince's Island
- Strategic location
- Investment opportunity

**Invest in this opportunity**, don't miss out on your chance to become a part of this family-friendly community by owning a piece of paradise at Avrupa Residence Yamanevler!