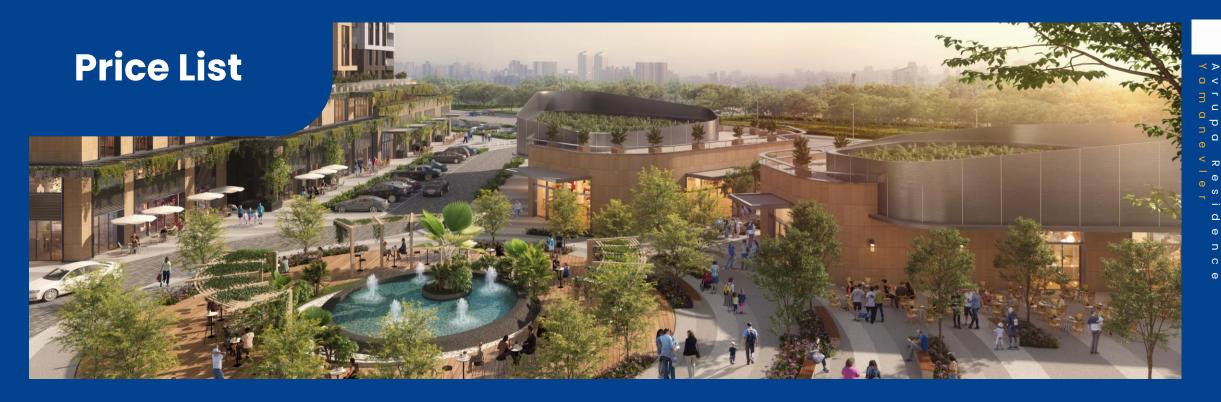

# AVRUPA RESIDENCE YAMANEVLER

# Immerse yourself in the vibrant atmosphere of Asian side's greenest area.

Avrupa Residence Yamanevler offers two residential blocks covering a total land area of **13,500** square meters.

The building height includes 3 parking lots and 33 floors above ground – offering plenty of space to accommodate **343** units ranging from 1+1 to 3+1, as well as 3+1, 4+1 and 5+1 luxurious penthouses.