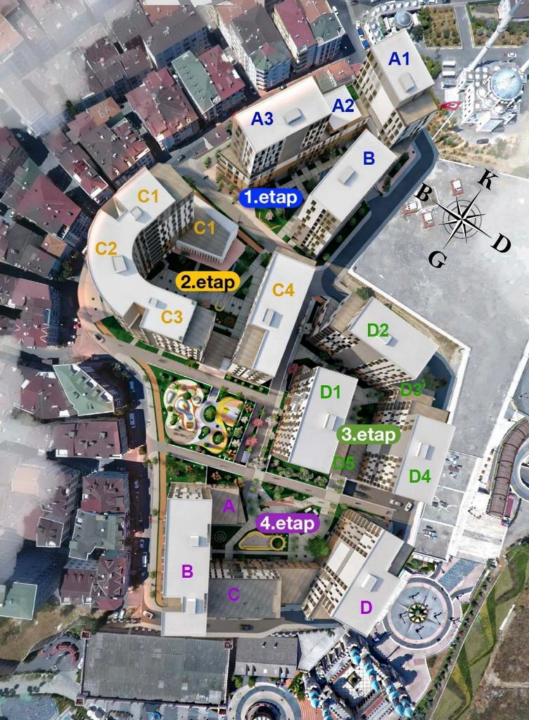

**TOTAL AREA: 128.000 SQM** 

STAGES:4

**BLOCKS:17** 

**TOTAL FLATS:606** 

FLOOR:GROUND-9

TYPES:1+1, 2+1,3+1

**DELIVERY TIME: 2023** 