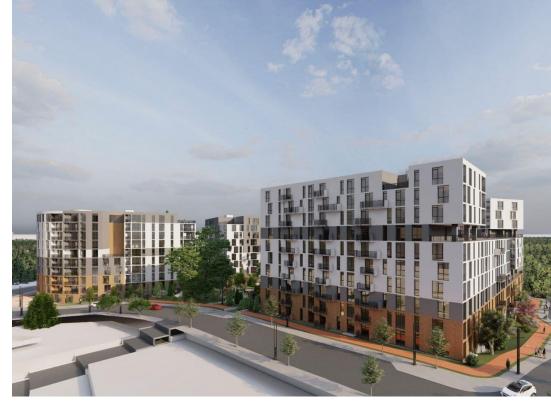

**TOTAL AREA: 128.000 SQM** 

STAGES:4

**BLOCKS:17** 

**TOTAL FLATS:606** 

FLOOR:GROUND-9

TYPES:1+1, 2+1,3+1

**DELIVERY TIME: 2023** 