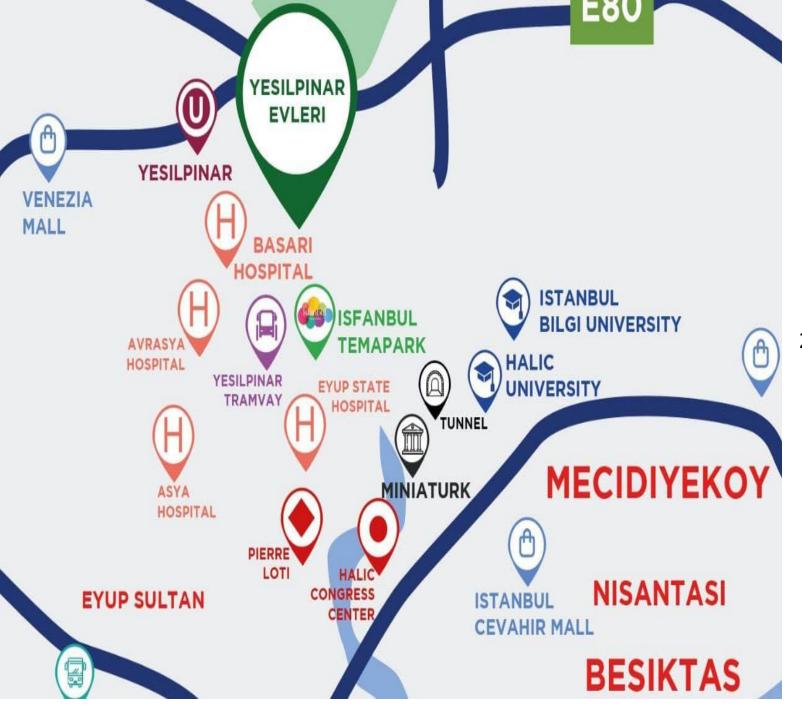

## LOCATION: EYÜP

10 MINUTES TO TAKSIM

12 MINUTES TO MECIDIYEKÖY

32 KM TO NEW AIRPORT

25 KM TO AVRASYA TUNNEL

16 KM TO FSM BRIDGE

5 KM TO ISTANBUL BILGI UNIVERSITY 5 KM TO HALİÇ UNIVERSITY

**6 KM TO EYUP SULTAN MOSQUE** 

9 KM TO GALATA TOWER

**2 KM TO PIERRE LOTI** 

**6 KM TO MINIATURK** 

3KM TO ASYA HOSPITAL 5 KM TO EYUP HOSPITAL

NEXT TO VIALAND SHOPPING MALL
NEXT TO NEW NATIONAL GARDEN
2 MINUTES TO AKŞEMSETTİN METRO STATION
NEXT TO MOSQUE