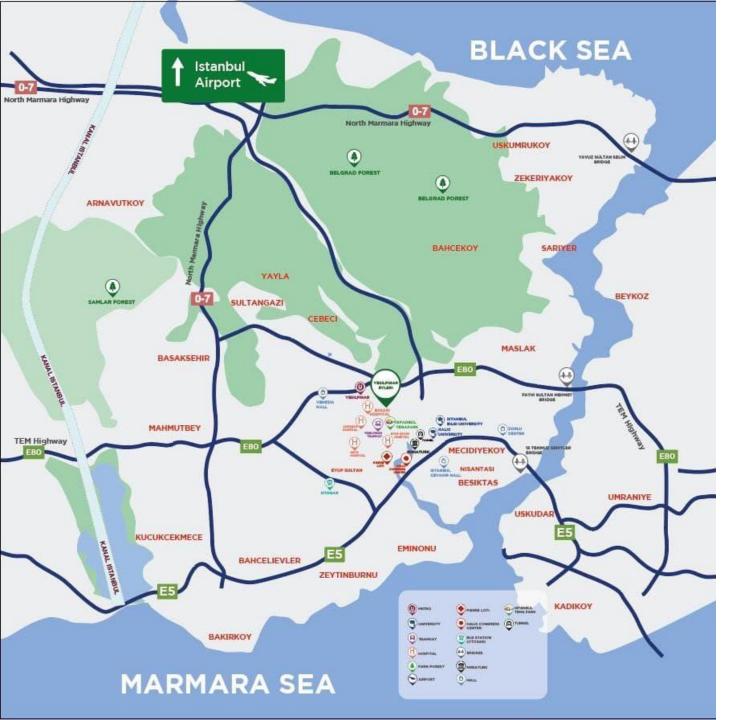

## LOCATION: EYÜP

10 MINUTES TO TAKSIM

12 MINUTES TO MECIDIYEKÖY

32 KM TO NEW AIRPORT

25 KM TO AVRASYA TUNNEL

16 KM TO FSM BRIDGE

5 KM TO ISTANBUL BILGI UNIVERSITY 5 KM TO HALİÇ UNIVERSITY

**6 KM TO EYUP SULTAN MOSQUE** 

9 KM TO GALATA TOWER

**2 KM TO PIERRE LOTI** 

**6 KM TO MINIATURK** 

3KM TO ASYA HOSPITAL 5 KM TO EYUP HOSPITAL

NEXT TO VIALAND SHOPPING MALL
NEXT TO NEW NATIONAL GARDEN
2 MINUTES TO AKŞEMSETTİN METRO STATION
NEXT TO MOSQUE